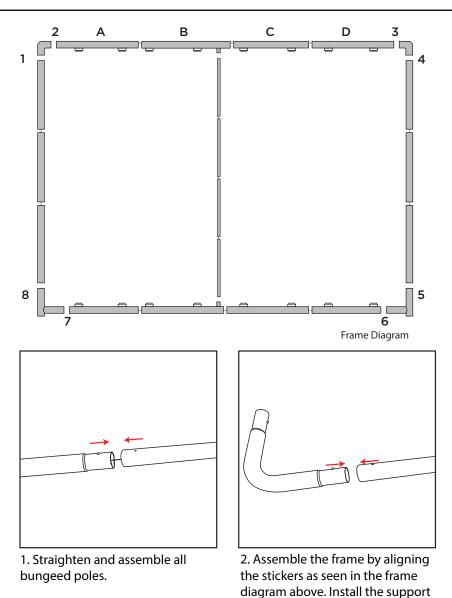

## 10 Foot Backlit Ensemble Display Assembly Instructions

LEDs Face Forward

Button

Click

pole.

3. Install the four curtain lights by snapping them onto the frame. See diagram above to ensure the LED lights face the correct direction.