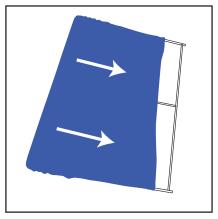

## 10 Foot Backlit Ensemble Display Assembly Instructions

4. Pull pillowcase graphic over frame. Do not zip the graphic closed, at this point.

5. Pass power cords through grommets in the back of the graphic and then zip the graphic closed.