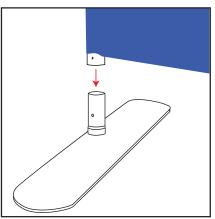

6. Stand the frame up and attach the feet

7. Connect the power cords to the power supplies and plug them into an electrical outlet.