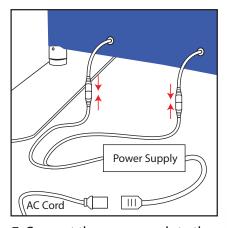

## 10 Foot Backlit Ensemble Display Assembly Instructions

4. Pull pillowcase graphic over frame. Do not zip the graphic closed, at this point.

5. Pass power cords through grommets in the back of the graphic and then zip the graphic closed.

6. Stand the frame up and attach the feet

7. Connect the power cords to the power supplies and plug them into an electrical outlet.