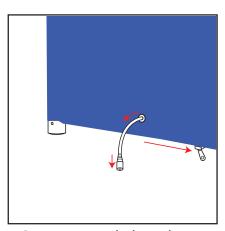

## 10 Foot Backlit Ensemble Display Assembly Instructions

4. Pull pillowcase graphic over frame. Do not zip the graphic closed, at this point.

5. Pass power cords through grommets in the back of the graphic and then zip the graphic closed.