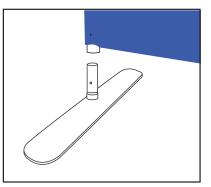

## Ensemble Mini-Counter with Monitor Mount Assembly Instructions

1. Assemble the frame together as referenced in Diagram A.

2. Attach counter frame to 3-nub foot.

3. Place countertop on support pole. Pull lever to lock onto frame.

4. Mount S-shaped support clip to frames underneath countertop.

Diagram A

5. Mount monitor bracket to frames at desired height. Ensure hook faces downward.

6. Screw monitor bracket to back of monitor. Ensure adjustment knob is facing left is monitor from back.