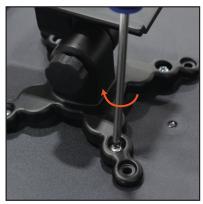

4. Mount S-shaped support clip to frames underneath countertop.

Diagram A

5. Mount monitor bracket to frames at desired height. Ensure hook faces downward.

6. Screw monitor bracket to back of monitor. Ensure adjustment knob is facing left is monitor from back.