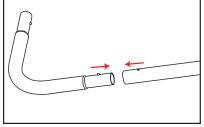

## 10' Ensemble Tension Fabric Trade Show Display Kit E10B Assembly Instructions

1. Straighten and assemble all bungeed poles.

2. Assemble the frame by aligning the stickers as seen in the frame diagram above.