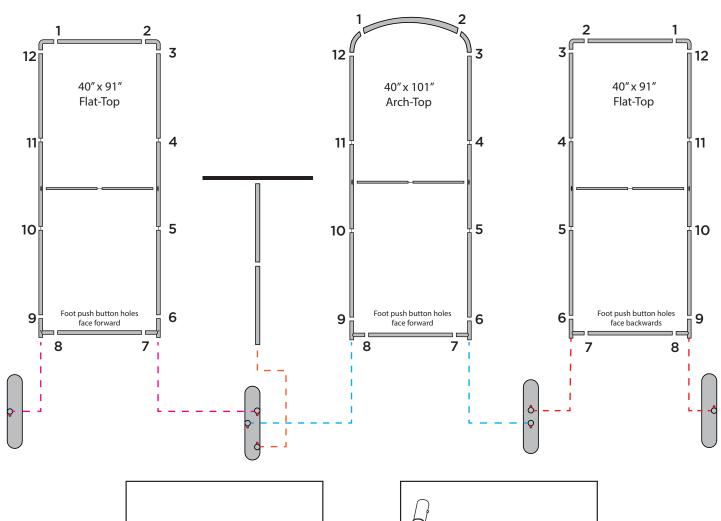

## 10' Ensemble Tension Fabric Trade Show Display Kit E10B Assembly Instructions

1. Straighten and assemble all bungeed poles.

2. Assemble the frame by aligning the stickers as seen in the frame diagram above.

3. Pull pillowcase graphic over frame and zip bottom closed.

4. Attach the feet to the frame as seen in the diagram above.

## Ensemble Mini-Counter with Monitor Mount Assembly Instructions

1. Assemble the frame together as referenced in Diagram A.

2. Attach counter frame to 3-nub foot.

3. Place countertop on support pole. Pull lever to lock onto frame.

4. Mount S-shaped support clip to frames underneath countertop.

Diagram A

5. Mount monitor bracket to frames at desired height. Ensure hook faces downward.

6. Screw monitor bracket to back of monitor. Ensure adjustment knob is facing left is monitor from back.