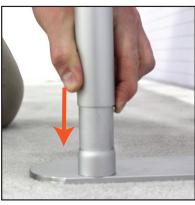

3. Pull pillowcase graphic over frame and zip bottom closed.

4. Attach the feet to the frame as seen in the diagram above.