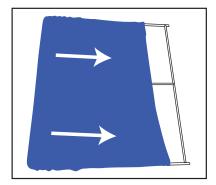

3. Pull pillowcase graphic over frame and zip bottom closed.

4. Attach the feet to the frame as seen in the diagram above.