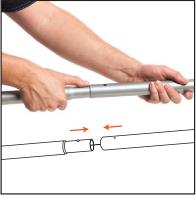

## 10' Ensemble Tension Fabric Trade Show Display Kit E10B Assembly Instructions

1. Straighten and assemble all bungeed poles.

2. Assemble the frame by aligning the stickers as seen in the frame diagram above.