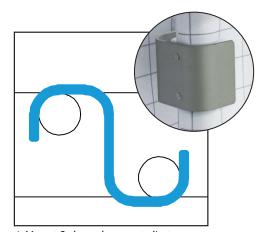

4. Mount S-shaped support clip to frames underneath countertop.

Diagram A

5. Mount monitor bracket to frames at desired height. Ensure hook faces downward.

6. Screw monitor bracket to back of monitor. Ensure adjustment knob is facing left is monitor from back.