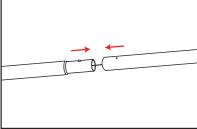

## 10' Ensemble Tension Fabric Trade Show Display Kit E10B Assembly Instructions

1. Straighten and assemble all bungeed poles.

2. Assemble the frame by aligning the stickers as seen in the frame diagram above.