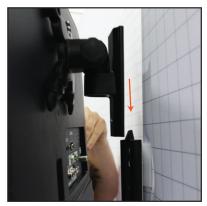

7. Slide monitor down into bracket until it clicks into place.

Monitor weight must not exceed 8 pounds.