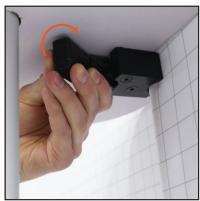

4. Mount S-shaped support clip to frames underneath countertop.

Diagram A

5. Mount monitor bracket to frames at desired height. Ensure hook faces downward.

6. Screw monitor bracket to back of monitor. Ensure adjustment knob is facing left is monitor from back.