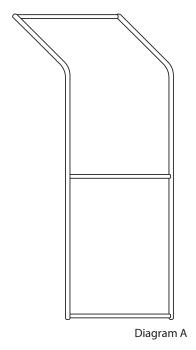

## 10' Ensemble Tension Fabric Trade Show Display Kit E10H Assembly Instructions

1. Straighten and assemble all bungeed poles.

2. Assemble the frame by aligning the stickers as seen in the frame diagram.

3. Pull pillowcase graphic over frame and zip bottom closed.

4. Attach the feet to the frame.

1. Matching the numbered stickers, assemble the frame as seen in Diagram A.

3. Attach arch frame to any 91" tall flat-top Ensemble frame using two clips.