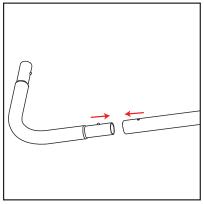

3. Pull pillowcase graphic over frame and zip bottom closed.

4. Attach the feet to the frame.

1. Matching the numbered stickers, assemble the frame as seen in Diagram A.

3. Attach arch frame to any 91" tall flat-top Ensemble frame using two clips.

2. Pull the fabric graphic over the frame and zip up the bottom. Attach Feet to the bottom of the frame.

4. Clip the shelf brackets to the left and right sides of the frame.

5. Set the shelf onto the brackets and make sure it's level. Attach the shelf with two knobs through the brackets.