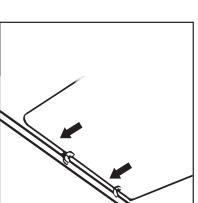

2. Pull the fabric graphic over the frame and zip up the bottom. Attach Feet to the bottom of the frame.

4. Clip the shelf brackets to the left and right sides of the frame.

5. Set the shelf onto the brackets and make sure it's level. Attach the shelf with two knobs through the brackets.