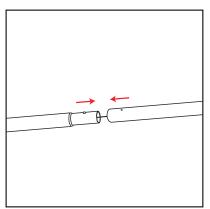

## 10' Ensemble Tension Fabric Trade Show Display Kit E10H Assembly Instructions

1. Straighten and assemble all bungeed poles.

2. Assemble the frame by aligning the stickers as seen in the frame diagram.

3. Pull pillowcase graphic over frame and zip bottom closed.

4. Attach the feet to the frame.

1. Matching the numbered stickers, assemble the frame as seen in Diagram A.

3. Attach arch frame to any 91" tall flat-top Ensemble frame using two clips.