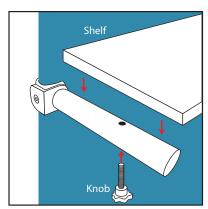

2. Pull the fabric graphic over the frame and zip up the bottom. Attach Feet to the bottom of the frame.

4. Clip the shelf brackets to the left and right sides of the frame.

5. Set the shelf onto the brackets and make sure it's level. Attach the shelf with two knobs through the brackets.