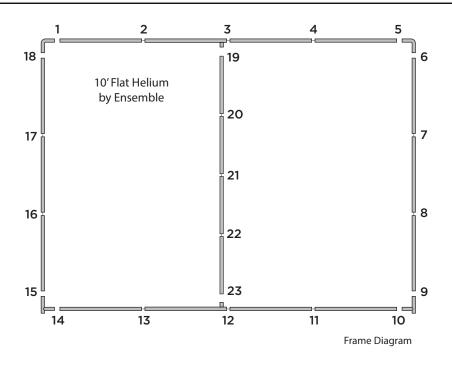

## 10' Ensemble Tension Fabric Trade Show Display Kit E10H Assembly Instructions

1. Straighten and assemble all bungeed poles.

2. Assemble the frame by aligning the stickers as seen in the frame diagram.

3. Pull pillowcase graphic over frame and zip bottom closed.

4. Attach the feet to the frame.

1. Matching the numbered stickers, assemble the frame as seen in Diagram A.

3. Attach arch frame to any 91" tall flat-top Ensemble frame using two clips.