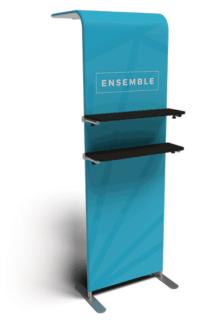

## 10' Ensemble Tension Fabric Trade Show Display Kit E10H Assembly Instructions

1. Straighten and assemble all bungeed poles.

2. Assemble the frame by aligning the stickers as seen in the frame diagram.