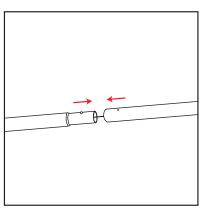

## 10' Ensemble Tension Fabric Trade Show Display Kit E10H Assembly Instructions

1. Straighten and assemble all bungeed poles.

2. Assemble the frame by aligning the stickers as seen in the frame diagram.