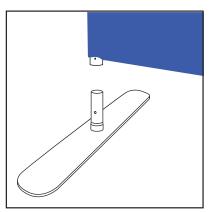

2. Pull the fabric graphic over the frame and zip up the bottom. Attach Feet to the bottom of the frame.

4. Clip the shelf brackets to the left and right sides of the frame.

5. Set the shelf onto the brackets and make sure it's level. Attach the shelf with two knobs through the brackets.