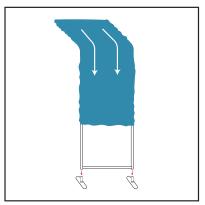

3. Pull pillowcase graphic over frame and zip bottom closed.

4. Attach the feet to the frame.

1. Matching the numbered stickers, assemble the frame as seen in Diagram A.

3. Attach arch frame to any 91" tall flat-top Ensemble frame using two clips.