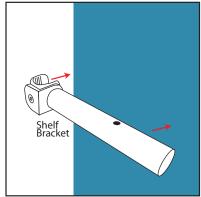

2. Pull the fabric graphic over the frame and zip up the bottom. Attach Feet to the bottom of the frame.

4. Clip the shelf brackets to the left and right sides of the frame.

5. Set the shelf onto the brackets and make sure it's level. Attach the shelf with two knobs through the brackets.