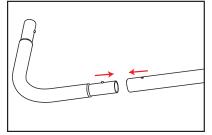

## 10' Ensemble Tension Fabric Trade Show Display Kit E10J Assembly Instructions

1. Straighten and assemble all bungeed poles.

2. Assemble the frame by aligning the stickers as seen in the frame diagram above.