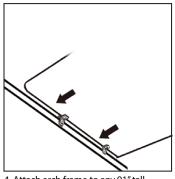

3. Pull the fabric graphic over the frame and zip up the bottom. Attach Feet to the bottom of the frame.

4. Attach arch frame to any 91" tall flat-top Ensemble frame using two clips.

5. Attach the monitor bracket vertical bars to the back of the frame with the correct screw size for your monitor.