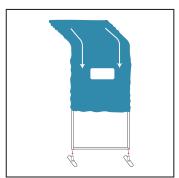

## 10' Ensemble Tension Fabric Trade Show Display Kit E10J Assembly Instructions

1. Straighten and assemble all bungeed poles.

2. Assemble the frame by aligning the stickers as seen in the frame diagram above.

3. Pull pillowcase graphic over frame and zip bottom closed.

4. Attach the feet to the frame as seen in the diagram above.