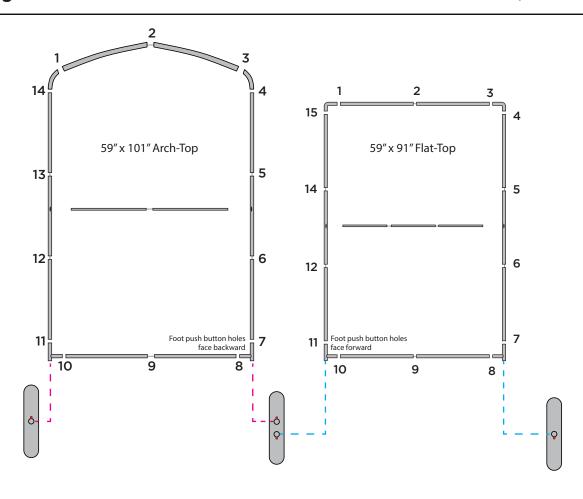

## 10' Ensemble Tension Fabric Trade Show Display Kit E10J Assembly Instructions

1. Straighten and assemble all bungeed poles.

2. Assemble the frame by aligning the stickers as seen in the frame diagram above.

## Ensemble 40" Accessory Panel with Monitor Mount Assembly Instructions

1. Matching the numbered stickers, assemble the frame as seen in Diagram A.

2. Attach monitor bracket plate on the horizontal support bars using four bolts, spacers, and washers.