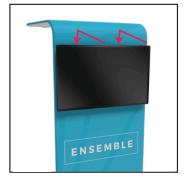

## Ensemble 40" Accessory Panel with Monitor Mount Assembly Instructions

1. Matching the numbered stickers, assemble the frame as seen in Diagram A.

2. Attach monitor bracket plate on the horizontal support bars using four bolts, spacers, and washers.