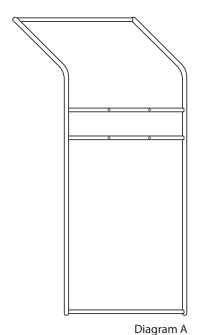

## Ensemble 40" Accessory Panel with Monitor Mount Assembly Instructions

1. Matching the numbered stickers, assemble the frame as seen in Diagram A.

2. Attach monitor bracket plate on the horizontal support bars using four bolts, spacers, and washers.