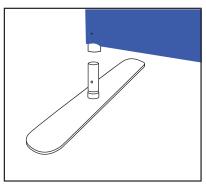

## 10' Ensemble Tension Fabric Trade Show Display Kit E10J Assembly Instructions

1. Straighten and assemble all bungeed poles.

2. Assemble the frame by aligning the stickers as seen in the frame diagram above.

3. Pull pillowcase graphic over frame and zip bottom closed.

4. Attach the feet to the frame as seen in the diagram above.