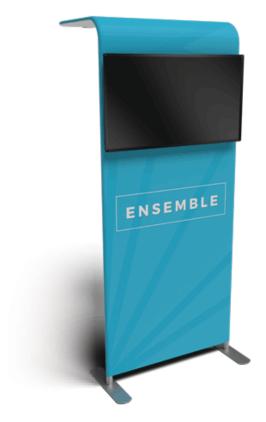

## Ensemble 40" Accessory Panel with Monitor Mount Assembly Instructions

1. Matching the numbered stickers, assemble the frame as seen in Diagram A.

2. Attach monitor bracket plate on the horizontal support bars using four bolts, spacers, and washers.

3. Pull the fabric graphic over the frame and zip up the bottom. Attach Feet to the bottom of the frame.

4. Attach arch frame to any 91" tall flat-top Ensemble frame using two clips.

5. Attach the monitor bracket vertical bars to the back of the frame with the correct screw size for your monitor.

6. Hang the monitor in place via the vertical bar hooks and tighten the safety screws on the bottom.