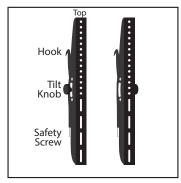

6. Hang the monitor in place via the vertical bar hooks and tighten the safety screws on the bottom.