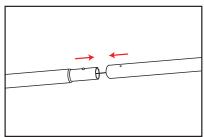

## 10' Ensemble Tension Fabric Trade Show Display Kit E10J Assembly Instructions

1. Straighten and assemble all bungeed poles.

2. Assemble the frame by aligning the stickers as seen in the frame diagram above.