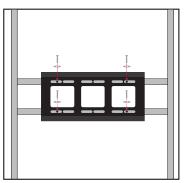

## Ensemble 40" Accessory Panel with Monitor Mount Assembly Instructions

1. Matching the numbered stickers, assemble the frame as seen in Diagram A.

2. Attach monitor bracket plate on the horizontal support bars using four bolts, spacers, and washers.

3. Pull the fabric graphic over the frame and zip up the bottom. Attach Feet to the bottom of the frame.

4. Attach arch frame to any 91" tall flat-top Ensemble frame using two clips.

5. Attach the monitor bracket vertical bars to the back of the frame with the correct screw size for your monitor.