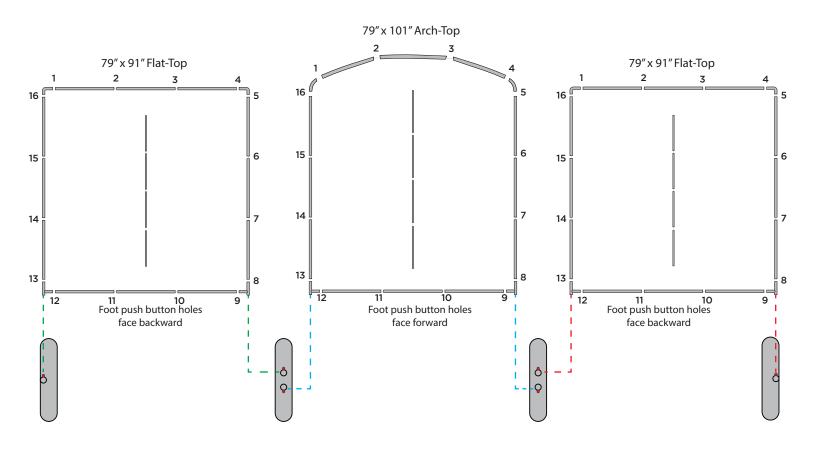

## 20' Ensemble Tension Fabric Trade Show Display Kit E20A Assembly Instructions

1. Straighten and assemble all bungeed poles.

2. Assemble the frame by aligning the stickers as seen in the frame diagram above.

3. Pull pillowcase graphic over frame and zip bottom closed.

4. Attach the feet to the frame as seen in the diagram above.

1. Matching the numbered stickers, assemble the frame as seen in Diagram A.

3. Screw bracket to horizontal support bar using the provided 4mm allen wrench. Ensure hook is facing downward on right.