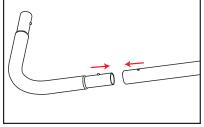

## 20' Ensemble Tension Fabric Trade Show Display Kit E20A Assembly Instructions

1. Straighten and assemble all bungeed poles.

2. Assemble the frame by aligning the stickers as seen in the frame diagram above.