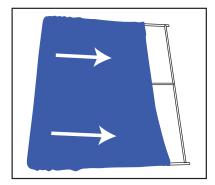

3. Pull pillowcase graphic over frame and zip bottom closed.

4. Attach the feet to the frame as seen in the diagram above.

1. Matching the numbered stickers, assemble the frame as seen in Diagram A.

3. Screw bracket to horizontal support bar using the provided 4mm allen wrench. Ensure hook is facing downward on right.