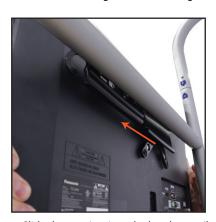

5. Slide the monitor into the bracket until it locks in place.

2. Using the provided 5mm allen wrench assemble the monitor and shelf supports.

4. Mount the monitor bracket to back of monitor as shown above using a Phillips head screwdriver.