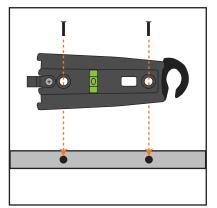

3. Pull pillowcase graphic over frame and zip bottom closed.

4. Attach the feet to the frame as seen in the diagram above.

1. Matching the numbered stickers, assemble the frame as seen in Diagram A.

3. Screw bracket to horizontal support bar using the provided 4mm allen wrench. Ensure hook is facing downward on right.

5. Slide the monitor into the bracket until it locks in place.

2. Using the provided 5mm allen wrench assemble the monitor and shelf supports.

4. Mount the monitor bracket to back of monitor as shown above using a Phillips head screwdriver.