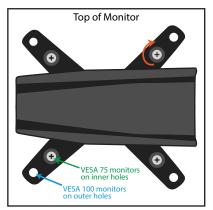

5. Slide the monitor into the bracket until it locks in place.

2. Using the provided 5mm allen wrench assemble the monitor and shelf supports.

4. Mount the monitor bracket to back of monitor as shown above using a Phillips head screwdriver.