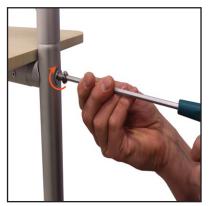

3. Pull pillowcase graphic over frame and zip bottom closed.

4. Attach the feet to the frame as seen in the diagram above.

1. Matching the numbered stickers, assemble the frame as seen in Diagram A.

3. Screw bracket to horizontal support bar using the provided 4mm allen wrench. Ensure hook is facing downward on right.