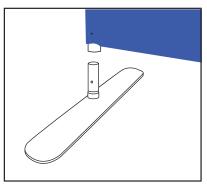

3. Pull pillowcase graphic over frame and zip bottom closed.

4. Attach the feet to the frame as seen in the diagram above.

1. Matching the numbered stickers, assemble the frame as seen in Diagram A.

3. Screw bracket to horizontal support bar using the provided 4mm allen wrench. Ensure hook is facing downward on right.