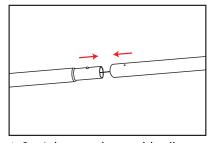

## 20' Ensemble Tension Fabric Trade Show Display Kit E20A Assembly Instructions

1. Straighten and assemble all bungeed poles.

2. Assemble the frame by aligning the stickers as seen in the frame diagram above.