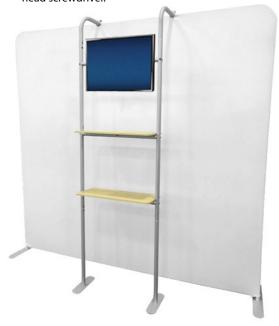

## 20' Ensemble Tension Fabric Trade Show Display Kit E20A Assembly Instructions

1. Straighten and assemble all bungeed poles.

2. Assemble the frame by aligning the stickers as seen in the frame diagram above.

3. Pull pillowcase graphic over frame and zip bottom closed.

4. Attach the feet to the frame as seen in the diagram above.

1. Matching the numbered stickers, assemble the frame as seen in Diagram A.

3. Screw bracket to horizontal support bar using the provided 4mm allen wrench. Ensure hook is facing downward on right.