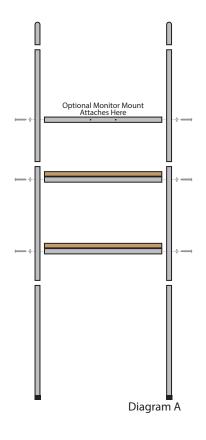

3. Pull pillowcase graphic over frame and zip bottom closed.

4. Attach the feet to the frame as seen in the diagram above.

1. Matching the numbered stickers, assemble the frame as seen in Diagram A.

3. Screw bracket to horizontal support bar using the provided 4mm allen wrench. Ensure hook is facing downward on right.