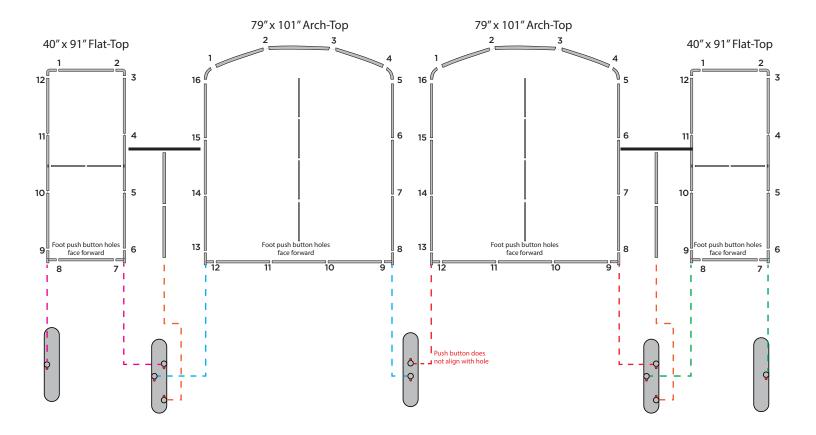

## 20' Ensemble Tension Fabric Trade Show Display Kit E20D Assembly Instructions

1. Straighten and assemble all bungeed poles.

3. Pull pillowcase graphic over frame and zip bottom closed.

2. Assemble the frame by aligning the stickers as seen in the frame diagram above.

4. Attach the feet to the frame as seen in the diagram above.