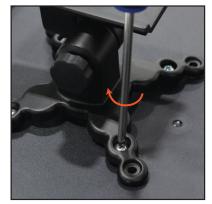

5. Mount monitor bracket to frames at desired height. Ensure hook faces downward.

6. Screw monitor bracket to back of monitor. Ensure adjustment knob is facing left is monitor from back.

7. Slide monitor down into bracket until it clicks into place.