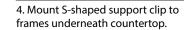

5. Mount monitor bracket to frames at desired height. Ensure hook faces downward.

6. Screw monitor bracket to back of monitor. Ensure adjustment knob is facing left is monitor from back.

7. Slide monitor down into bracket until it clicks into place.