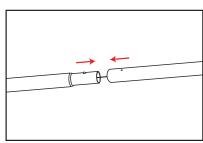

## 20' Ensemble Tension Fabric Trade Show Display Kit E20D Assembly Instructions

1. Straighten and assemble all bungeed poles.

3. Pull pillowcase graphic over frame and zip bottom closed.

2. Assemble the frame by aligning the stickers as seen in the frame diagram above.