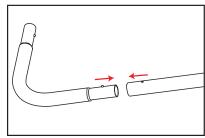

## 20' Ensemble Tension Fabric Trade Show Display Kit E20D Assembly Instructions

1. Straighten and assemble all bungeed poles.

3. Pull pillowcase graphic over frame and zip bottom closed.

2. Assemble the frame by aligning the stickers as seen in the frame diagram above.