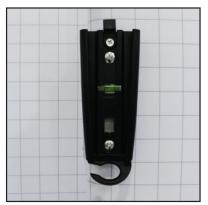

5. Mount monitor bracket to frames at desired height. Ensure hook faces downward.

6. Screw monitor bracket to back of monitor. Ensure adjustment knob is facing left is monitor from back.

7. Slide monitor down into bracket until it clicks into place.