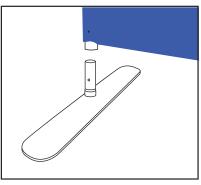

## Ensemble Mini-Counter with Monitor Mount Assembly Instructions

1. Assemble the frame together as referenced in Diagram A.

2. Attach counter frame to 3-nub foot.

Pull lever to lock onto frame.

Diagram A