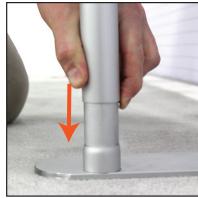

## 20' Ensemble Tension Fabric Trade Show Display Kit E20D Assembly Instructions





1. Straighten and assemble all bungeed poles.



3. Pull pillowcase graphic over frame and zip bottom closed.



2. Assemble the frame by aligning the stickers as seen in the frame diagram above.



4. Attach the feet to the frame as seen in the diagram above.



## Ensemble Mini-Counter with Monitor Mount Assembly Instructions



1. Assemble the frame together as referenced in Diagram A.



2. Attach counter frame to 3-nub foot.



Pull lever to lock onto frame.

Diagram A





5. Mount monitor bracket to frames at desired height. Ensure hook faces downward.



6. Screw monitor bracket to back of monitor. Ensure adjustment knob is facing left is monitor from back.





7. Slide monitor down into bracket until it clicks into place.