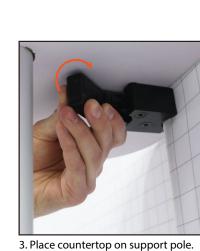

## Ensemble Mini-Counter with Monitor Mount Assembly Instructions

1. Assemble the frame together as referenced in Diagram A.

2. Attach counter frame to 3-nub foot.

Pull lever to lock onto frame.

Diagram A