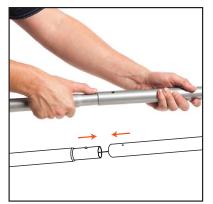

## 20' Ensemble Tension Fabric Trade Show Display Kit E20D Assembly Instructions

1. Straighten and assemble all bungeed poles.

3. Pull pillowcase graphic over frame and zip bottom closed.

2. Assemble the frame by aligning the stickers as seen in the frame diagram above.