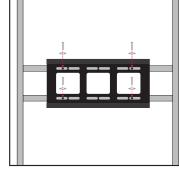

2. Attach monitor bracket plate on the horizontal support bars using four bolts, spacers, and washers.

5. Attach the monitor bracket vertical bars to the back of the frame with the correct screw size for your monitor.