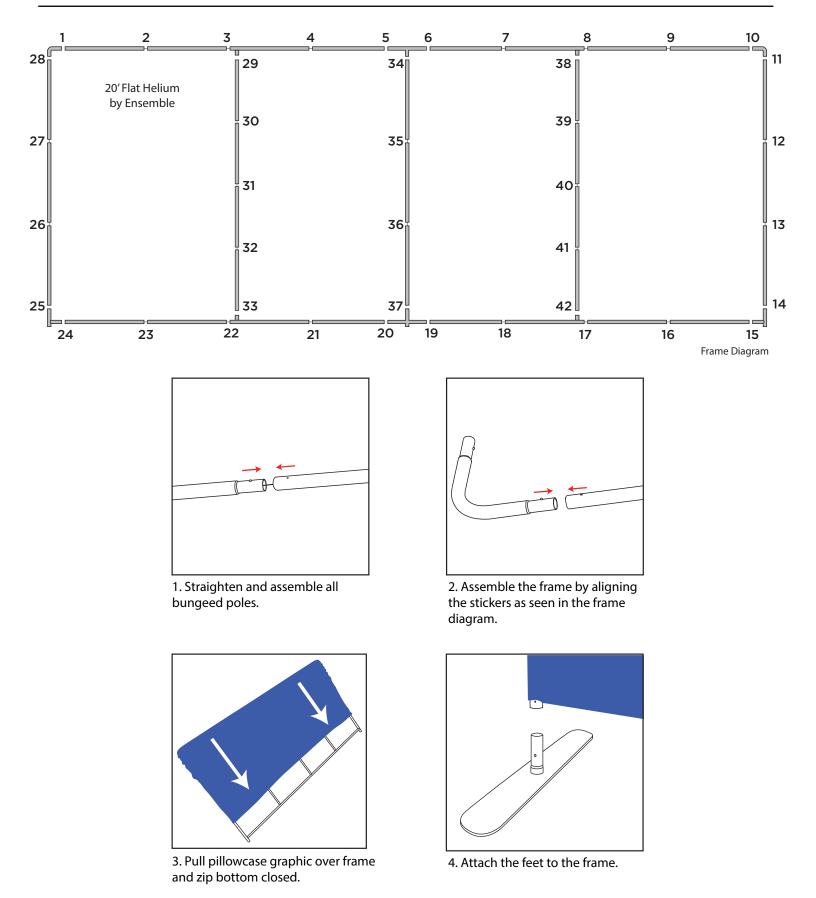

## 20' Ensemble Tension Fabric Trade Show Display Kit E20I Assembly Instructions

1. Matching the numbered stickers, assemble the frame as seen in Diagram A.

4. Attach arch frame to any 91" tall flat-top Ensemble frame using two clips.

2. Attach monitor bracket plate on the horizontal support bars using four bolts, spacers, and washers.

5. Attach the monitor bracket vertical bars to the back of the frame with the correct screw size for your monitor.

3. Pull the fabric graphic over the frame and zip up the bottom. Attach Feet to the bottom of the frame.

6. Hang the monitor in place via the vertical bar hooks and tighten the safety screws on the bottom.