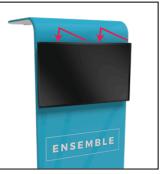

3. Pull the fabric graphic over the frame and zip up the bottom. Attach Feet to the bottom of the frame.

6. Hang the monitor in place via the vertical bar hooks and tighten the safety screws on the bottom.