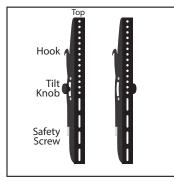

2. Attach monitor bracket plate on the horizontal support bars using four bolts, spacers, and washers.

5. Attach the monitor bracket vertical bars to the back of the frame with the correct screw size for your monitor.

3. Pull the fabric graphic over the frame and zip up the bottom. Attach Feet to the bottom of the frame.

6. Hang the monitor in place via the vertical bar hooks and tighten the safety screws on the bottom.