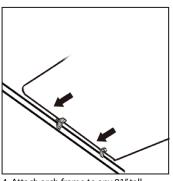

3. Pull pillowcase graphic over frame and zip bottom closed.

4. Attach the feet to the frame as seen in the diagram above.