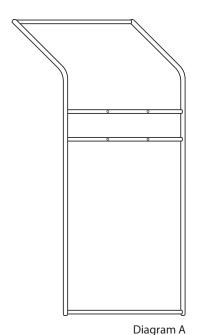

## Ensemble 40" Accessory Panel with Monitor Mount Assembly Instructions

1. Matching the numbered stickers, assemble the frame as seen in Diagram A.

2. Attach monitor bracket plate on the horizontal support bars using four bolts, spacers, and washers.

6. Hang the monitor in place via the vertical bar hooks and tighten the safety screws on the bottom.

1. Matching the numbered stickers, assemble the frame as seen in Diagram A.

2. Pull the fabric graphic over the frame and zip up the bottom.