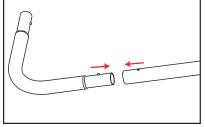

3. Pull pillowcase graphic over frame and zip bottom closed.

4. Attach the feet to the frame as seen in the diagram above.

3. Pull the fabric graphic over the frame and zip up the bottom. Attach Feet to the bottom of the frame.

4. Attach arch frame to any 91" tall flat-top Ensemble frame using two clips.

5. Attach the monitor bracket vertical bars to the back of the frame with the correct screw size for your monitor.

6. Hang the monitor in place via the vertical bar hooks and tighten the safety screws on the bottom.

1. Matching the numbered stickers, assemble the frame as seen in Diagram A.

2. Pull the fabric graphic over the frame and zip up the bottom.