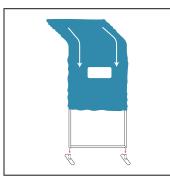

3. Pull the fabric graphic over the frame and zip up the bottom. Attach Feet to the bottom of the frame.

4. Attach arch frame to any 91" tall flat-top Ensemble frame using two clips.

5. Attach the monitor bracket vertical bars to the back of the frame with the correct screw size for your monitor.

3. Attach the feet to the frame.

4. Attach arch frame to any 91" tall flat-top Ensemble frame using two clips.