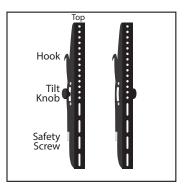

6. Hang the monitor in place via the vertical bar hooks and tighten the safety screws on the bottom.

1. Matching the numbered stickers, assemble the frame as seen in Diagram A.

2. Pull the fabric graphic over the frame and zip up the bottom.