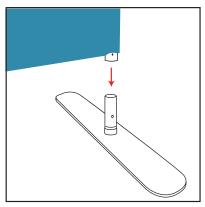

3. Pull pillowcase graphic over frame and zip bottom closed.

4. Attach the feet to the frame as seen in the diagram above.

6. Hang the monitor in place via the vertical bar hooks and tighten the safety screws on the bottom.

1. Matching the numbered stickers, assemble the frame as seen in Diagram A.

2. Pull the fabric graphic over the frame and zip up the bottom.