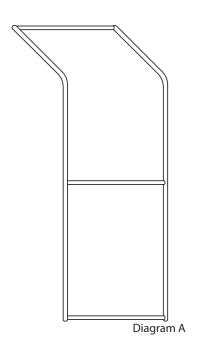

## Ensemble 40" Accessory Panel with Monitor Mount Assembly Instructions

1. Matching the numbered stickers, assemble the frame as seen in Diagram A.

2. Attach monitor bracket plate on the horizontal support bars using four bolts, spacers, and washers.

3. Pull the fabric graphic over the frame and zip up the bottom. Attach Feet to the bottom of the frame.

4. Attach arch frame to any 91" tall flat-top Ensemble frame using two clips.

5. Attach the monitor bracket vertical bars to the back of the frame with the correct screw size for your monitor.

6. Hang the monitor in place via the vertical bar hooks and tighten the safety screws on the bottom.

1. Matching the numbered stickers, assemble the frame as seen in Diagram A.

2. Pull the fabric graphic over the frame and zip up the bottom.

3. Attach the feet to the frame.

4. Attach arch frame to any 91" tall flat-top Ensemble frame using two clips.