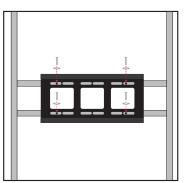

## Ensemble 40" Accessory Panel with Monitor Mount Assembly Instructions

1. Matching the numbered stickers, assemble the frame as seen in Diagram A.

2. Attach monitor bracket plate on the horizontal support bars using four bolts, spacers, and washers.

3. Pull the fabric graphic over the frame and zip up the bottom. Attach Feet to the bottom of the frame.

4. Attach arch frame to any 91" tall flat-top Ensemble frame using two clips.

5. Attach the monitor bracket vertical bars to the back of the frame with the correct screw size for your monitor.