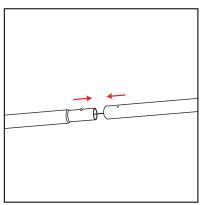

## 20' Ensemble Tension Fabric Trade Show Display Kit E20K Assembly Instructions

1. Straighten and assemble all bungeed poles.

2. Assemble the frame by aligning the stickers as seen in the frame diagram above.

## Ensemble 40" Accessory Panel with Monitor Mount Assembly Instructions

1. Matching the numbered stickers, assemble the frame as seen in Diagram A.

2. Attach monitor bracket plate on the horizontal support bars using four bolts, spacers, and washers.