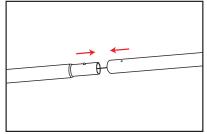

## 20' Ensemble Tension Fabric Trade Show Display Kit E20K Assembly Instructions

1. Straighten and assemble all bungeed poles.

2. Assemble the frame by aligning the stickers as seen in the frame diagram above.

## Ensemble 40" Accessory Panel with Monitor Mount Assembly Instructions

1. Matching the numbered stickers, assemble the frame as seen in Diagram A.

2. Attach monitor bracket plate on the horizontal support bars using four bolts, spacers, and washers.