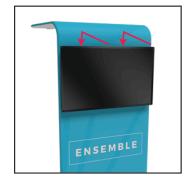

## Ensemble 40" Accessory Panel with Monitor Mount Assembly Instructions

1. Matching the numbered stickers, assemble the frame as seen in Diagram A.

2. Attach monitor bracket plate on the horizontal support bars using four bolts, spacers, and washers.

3. Pull the fabric graphic over the frame and zip up the bottom. Attach Feet to the bottom of the frame.

4. Attach arch frame to any 91" tall flat-top Ensemble frame using two clips.

5. Attach the monitor bracket vertical bars to the back of the frame with the correct screw size for your monitor.