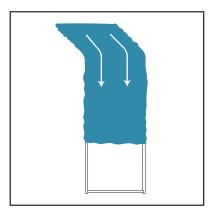

3. Pull pillowcase graphic over frame and zip bottom closed.

4. Attach the feet to the frame as seen in the diagram above.

3. Pull the fabric graphic over the frame and zip up the bottom. Attach Feet to the bottom of the frame.

4. Attach arch frame to any 91" tall flat-top Ensemble frame using two clips.

5. Attach the monitor bracket vertical bars to the back of the frame with the correct screw size for your monitor.

6. Hang the monitor in place via the vertical bar hooks and tighten the safety screws on the bottom.

1. Matching the numbered stickers, assemble the frame as seen in Diagram A.

2. Pull the fabric graphic over the frame and zip up the bottom.