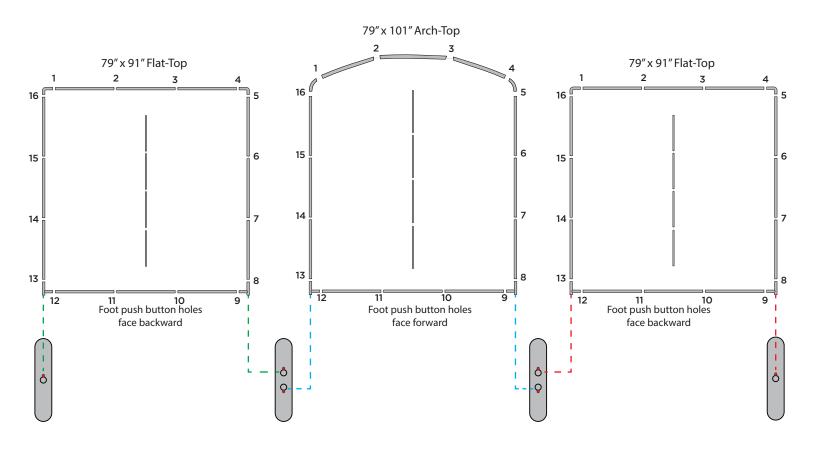

## 20' Ensemble Tension Fabric Trade Show Display Kit E20K Assembly Instructions

1. Straighten and assemble all bungeed poles.

2. Assemble the frame by aligning the stickers as seen in the frame diagram above.

## Ensemble 40" Accessory Panel with Monitor Mount Assembly Instructions

1. Matching the numbered stickers, assemble the frame as seen in Diagram A.

2. Attach monitor bracket plate on the horizontal support bars using four bolts, spacers, and washers.