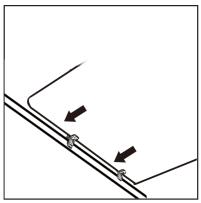

## 20' Ensemble Tension Fabric Trade Show Display Kit E20K Assembly Instructions

1. Straighten and assemble all bungeed poles.

2. Assemble the frame by aligning the stickers as seen in the frame diagram above.

## Ensemble 40" Accessory Panel with Monitor Mount Assembly Instructions

1. Matching the numbered stickers, assemble the frame as seen in Diagram A.

2. Attach monitor bracket plate on the horizontal support bars using four bolts, spacers, and washers.