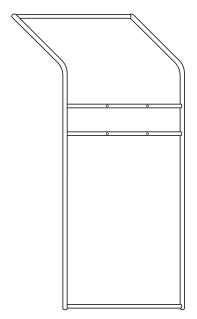

## Ensemble 40" Accessory Panel with Monitor Mount Assembly Instructions

Diagram A

1. Matching the numbered stickers, assemble the frame as seen in Diagram A.

2. Attach monitor bracket plate on the horizontal support bars using four bolts, spacers, and washers.