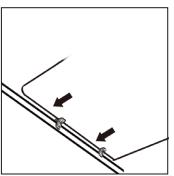

6. Hang the monitor in place via the vertical bar hooks and tighten the safety screws on the bottom.