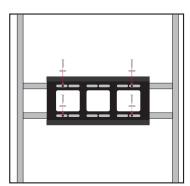

## Ensemble 40" Accessory Panel with Monitor Mount Assembly Instructions

Diagram A

1. Matching the numbered stickers, assemble the frame as seen in Diagram A.

2. Attach monitor bracket plate on the horizontal support bars using four bolts, spacers, and washers.