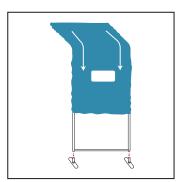

3. Pull the fabric graphic over the frame and zip up the bottom. Attach Feet to the bottom of the frame.

4. Attach arch frame to any 91" tall flat-top Ensemble frame using two clips.

5. Attach the monitor bracket vertical bars to the back of the frame with the correct screw size for your monitor.