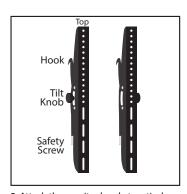

6. Hang the monitor in place via the vertical bar hooks and tighten the safety screws on the bottom.