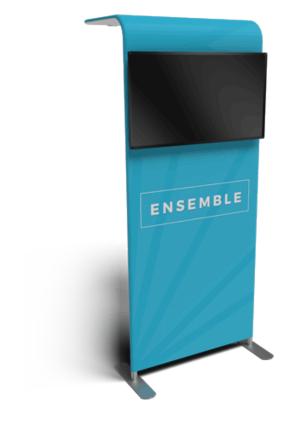

## Ensemble 40" Accessory Panel with Monitor Mount Assembly Instructions

Diagram A

1. Matching the numbered stickers, assemble the frame as seen in Diagram A.

2. Attach monitor bracket plate on the horizontal support bars using four bolts, spacers, and washers.