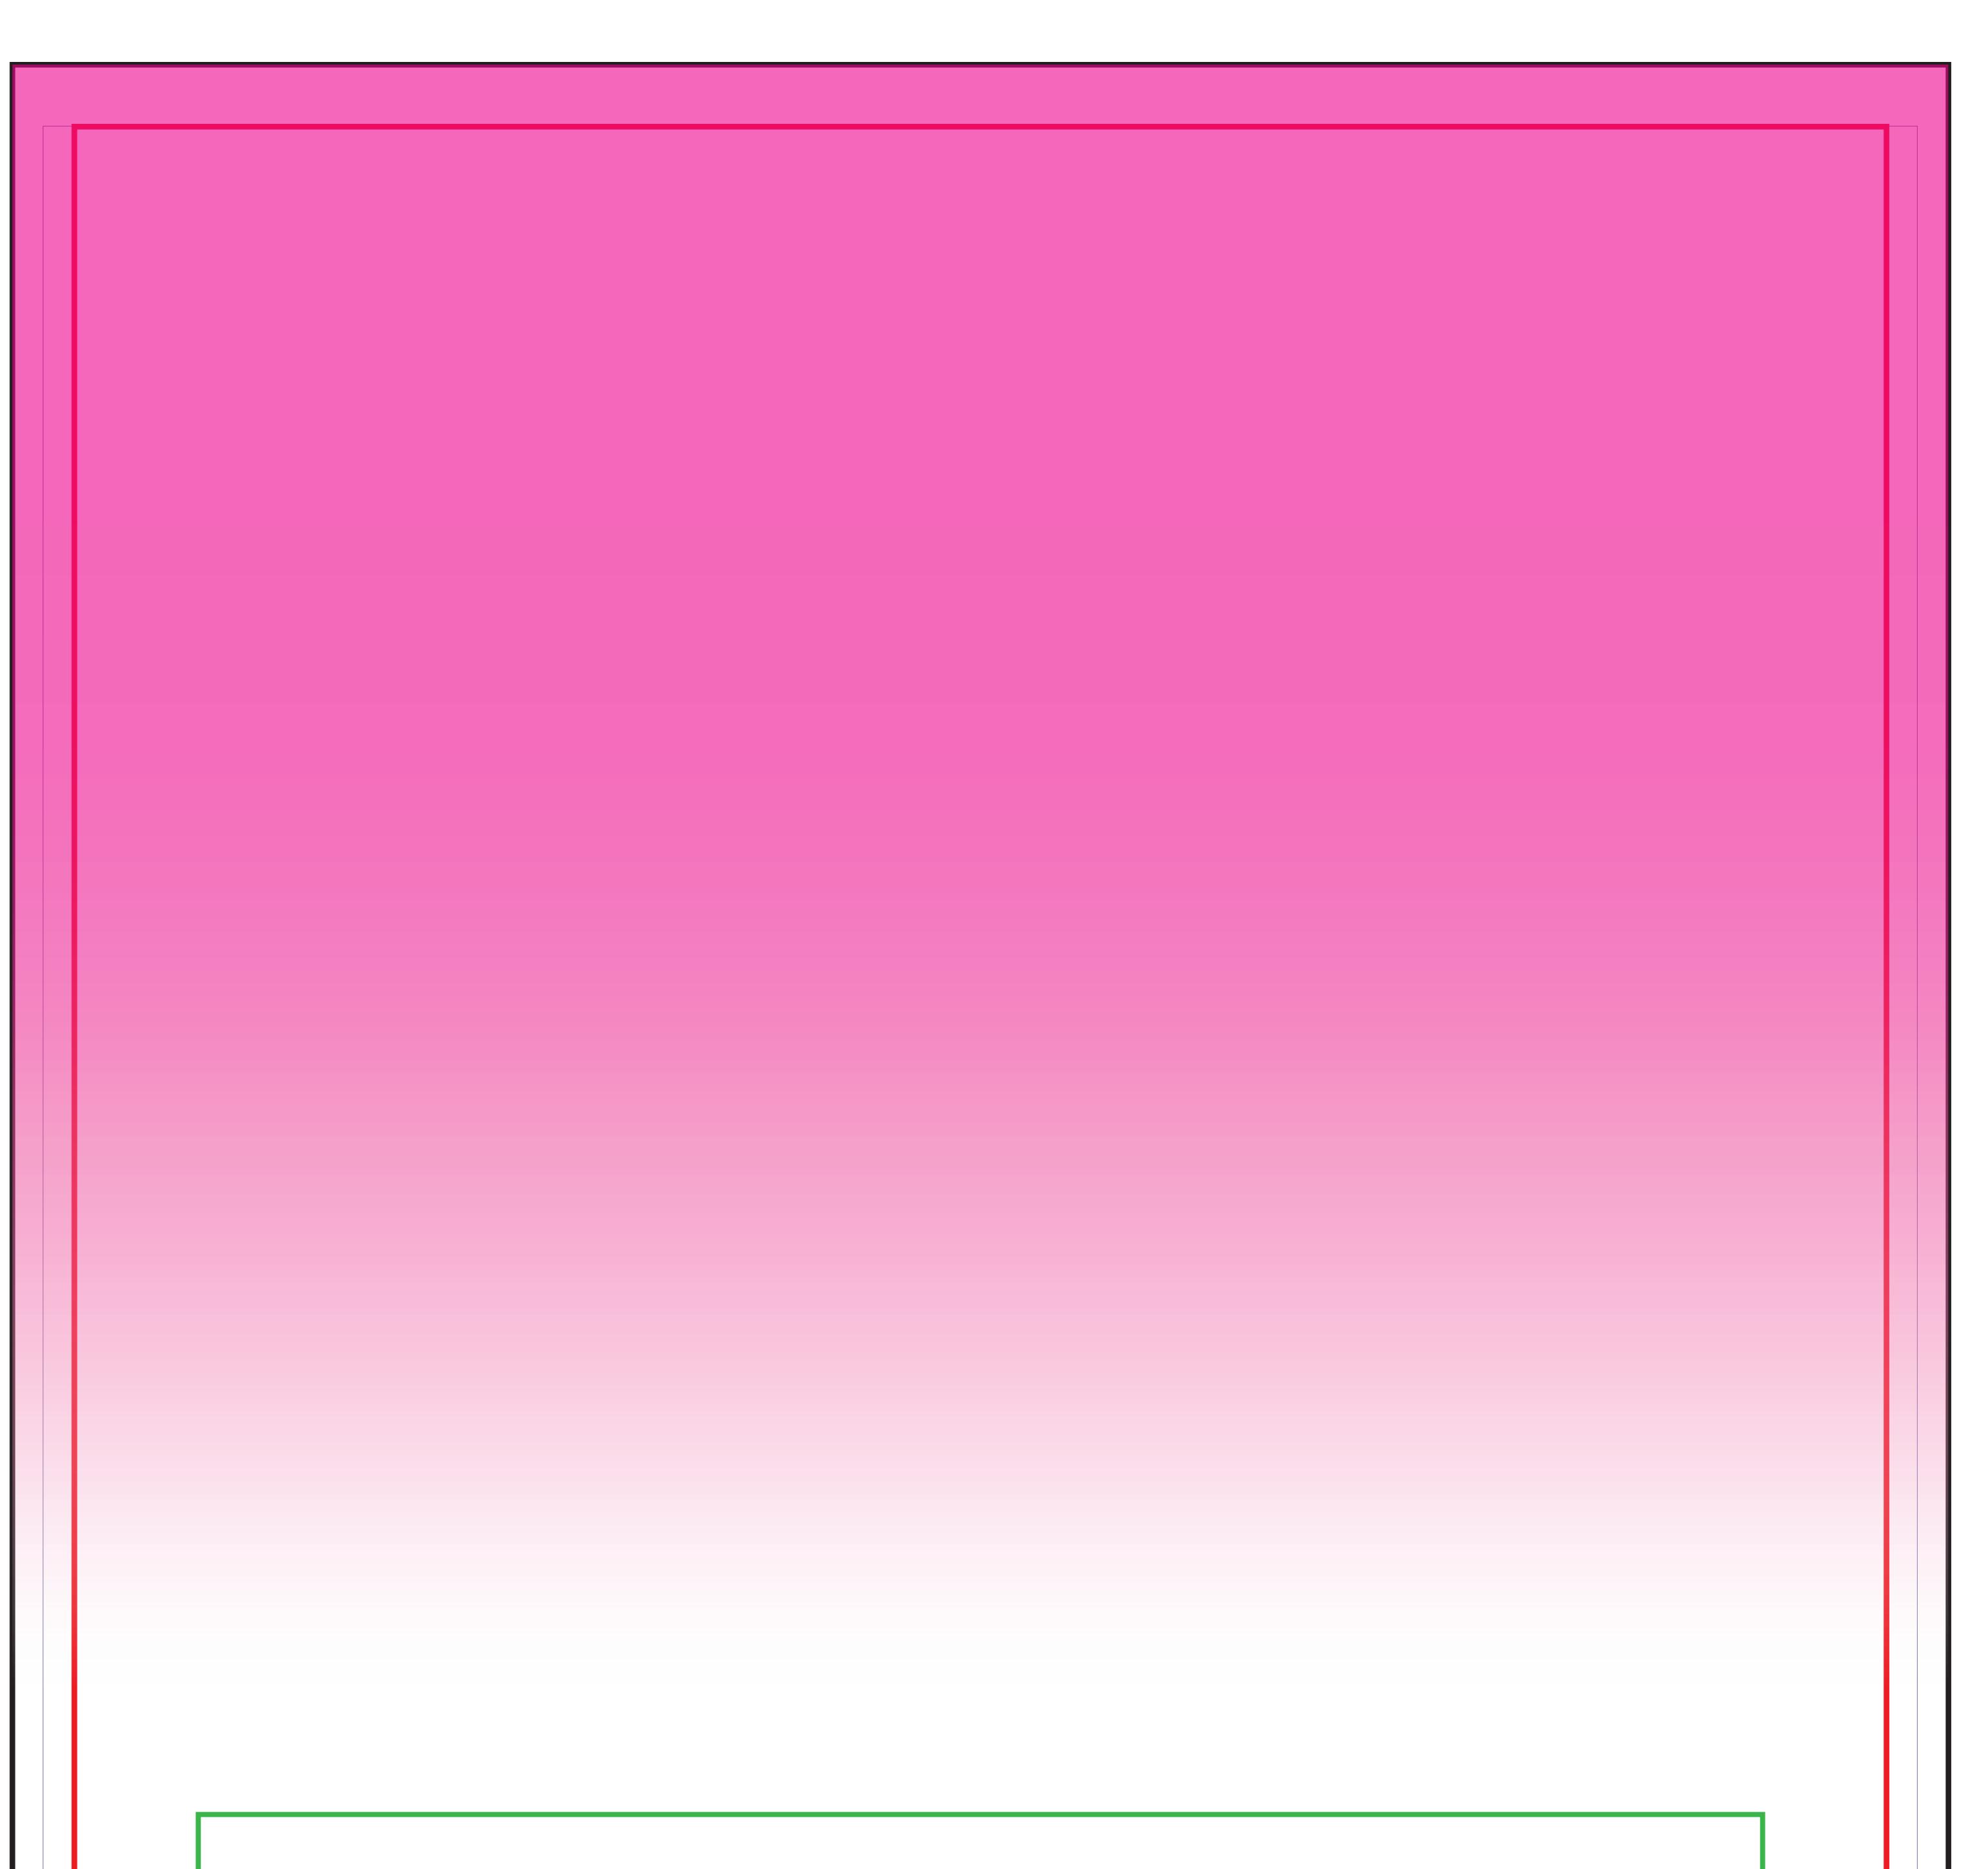

## Top area will not be visible

Frame curves to top here

30" Ensemble Accessory Panel with Shelves Single-Sided Graphic

| Ien   | nplate |
|-------|--------|
| – Ble | ed     |

31.25"w x 112.25"h

Final Graphic
 29.25"w x 110.25"h

Safe Zone

| Shelf Location Placeholder (Shelf height is adjustable) |  |
|---------------------------------------------------------|--|
|                                                         |  |
|                                                         |  |
|                                                         |  |
|                                                         |  |
|                                                         |  |
|                                                         |  |
|                                                         |  |
|                                                         |  |
|                                                         |  |
|                                                         |  |
|                                                         |  |
| Shelf Location Placeholder (Shelf height is adjustable) |  |
|                                                         |  |
|                                                         |  |
|                                                         |  |
|                                                         |  |
|                                                         |  |
|                                                         |  |
|                                                         |  |
|                                                         |  |
|                                                         |  |
|                                                         |  |
|                                                         |  |
|                                                         |  |
|                                                         |  |