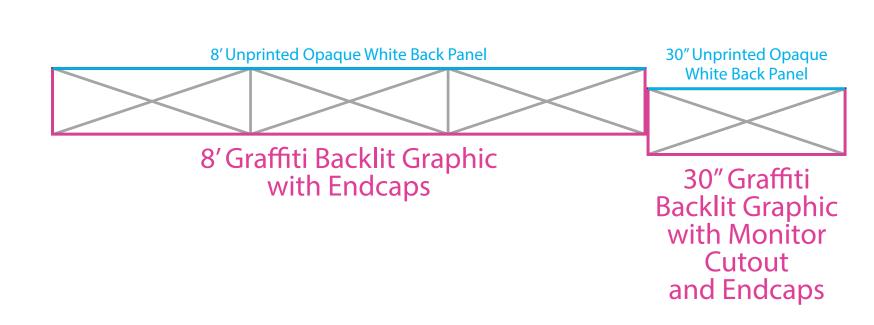

## 8 Foot Graffiti Backlit Display Front with Two Endcaps Graphic Template

Graphic Size with Bleed: 117.375"w x 89.375"h

Final Graphic Area: 115.625"w x 87.625"h

Front Visual Area: 87.875″w x 87.625″h

Front Safe Zone: 83.875"w x 83.625

Illustrator Template Updated July 30, 2019 8.5"w x 8.5"h Monitor Mount Cutout Area

Approximate size of 24" Monitor. Monitor sizes may vary. Approximate size of 32" Monitor. Monitor sizes may vary.

30 Inch Graffiti Backlit Display Front with Two Endcaps and Monitor Cutout Graphic Template