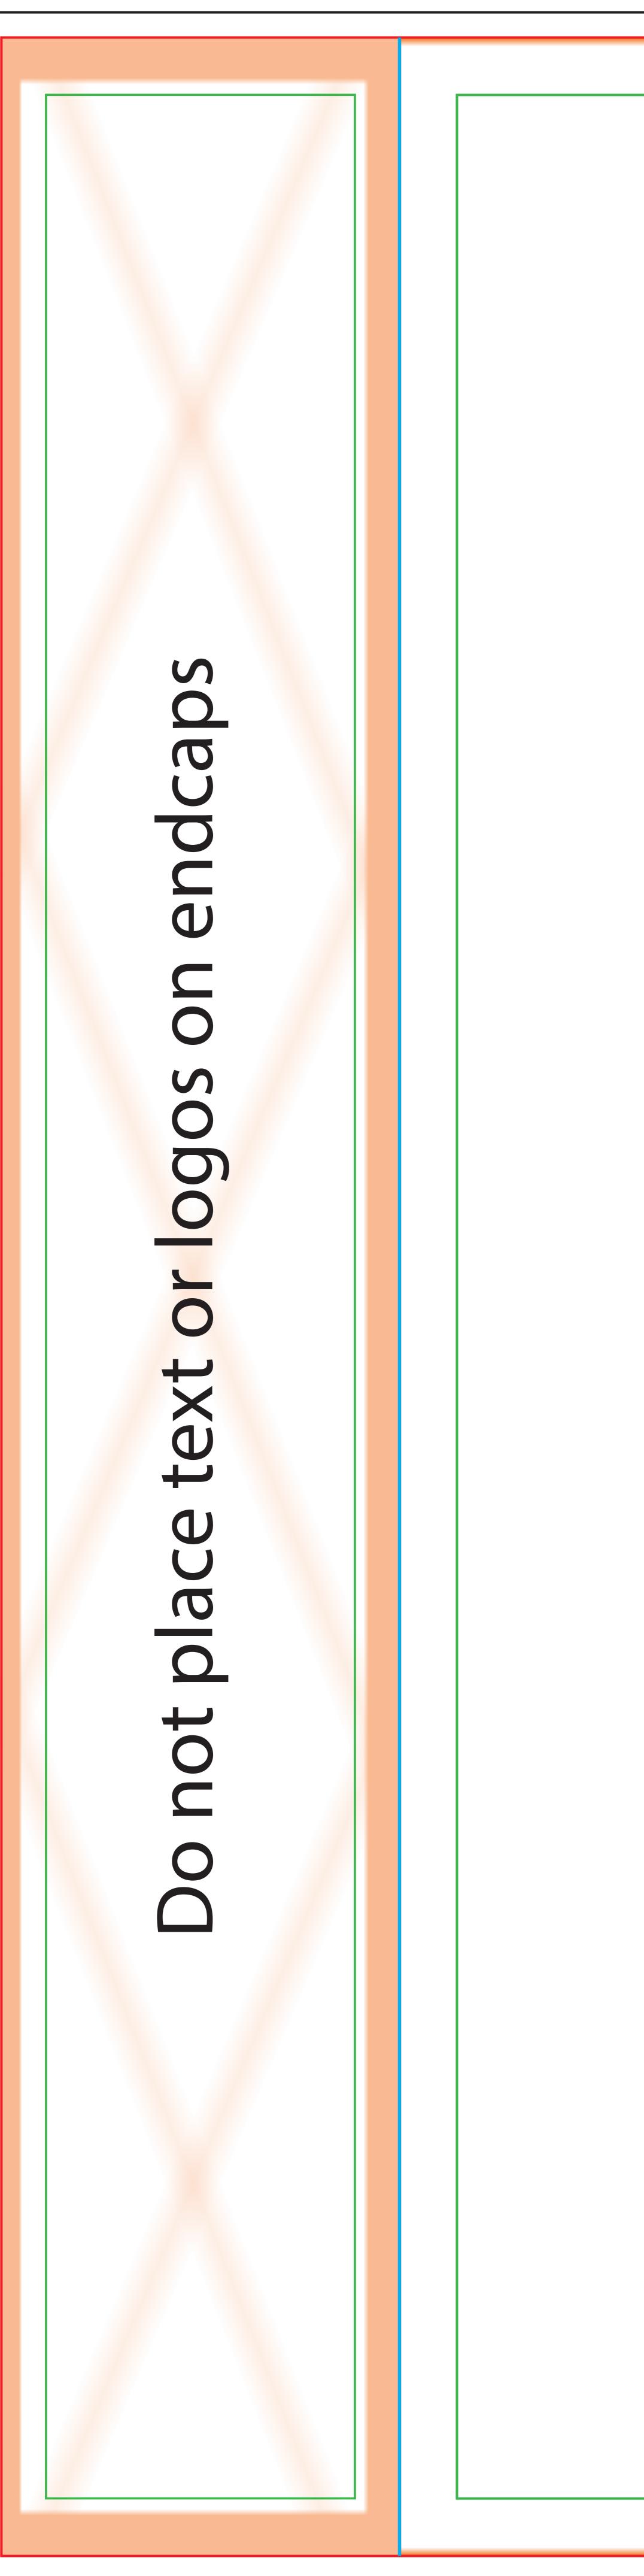

Approximate Shadow Areas Marked in Orange

———— Graphic Size with Bleed: 59.75"w x 87.75"h

> Final Graphic Area: 58.25″w x 87.75″h

Front Visual Area: 30.25″w x 87.75″h

Front Safe Zones Marked in Green

Approximate Shadow Areas Marked in Orange