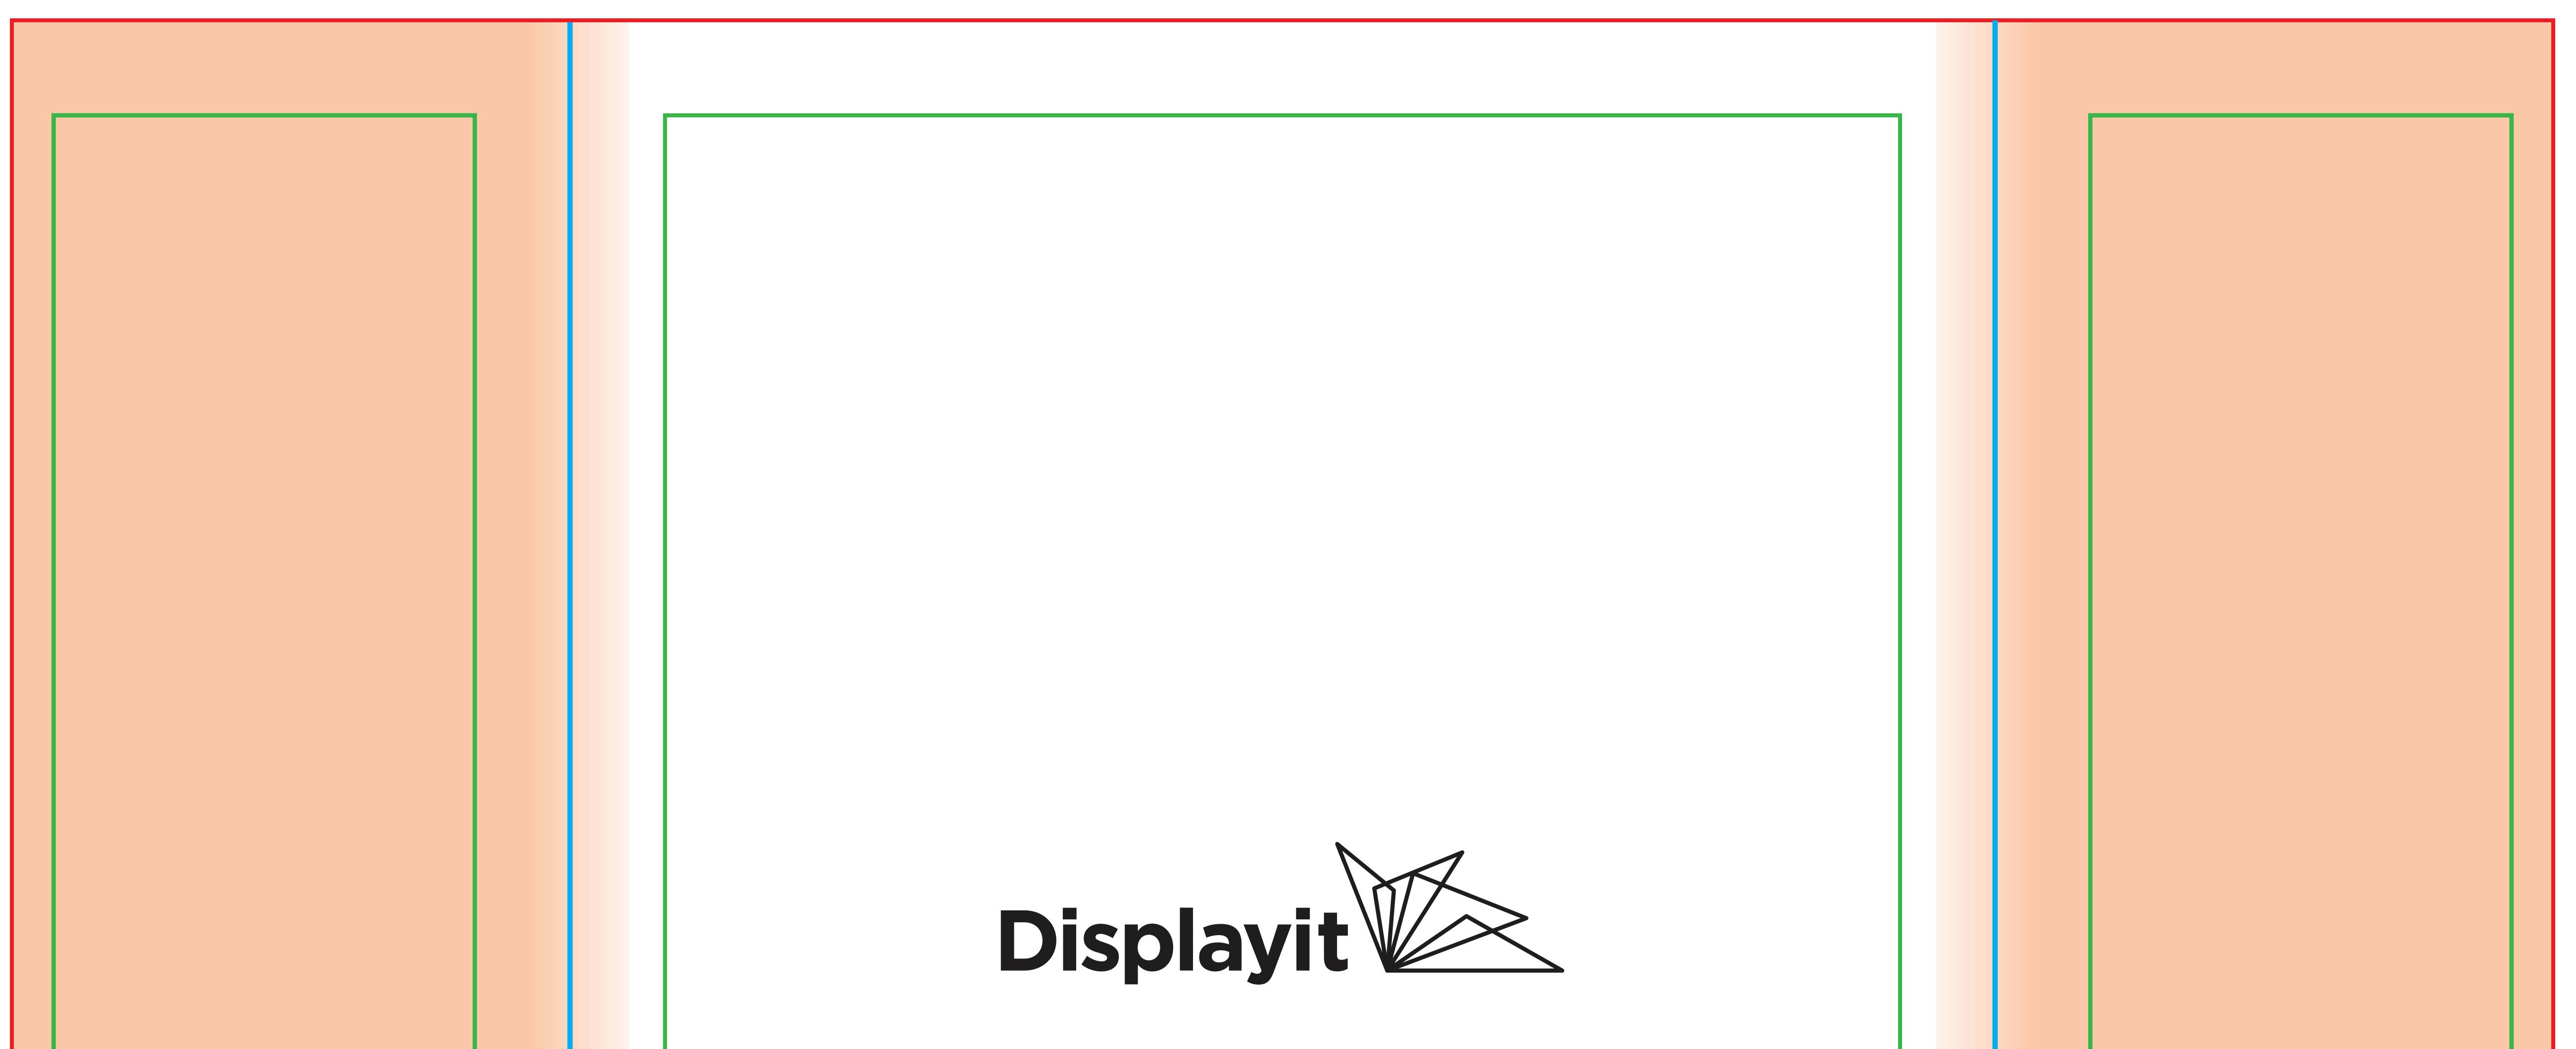

30 Inch Graffiti Display Front with Two Endcaps Graphic Template

Graphic Size with Bleed: 58"w x 90.25"h

Final Graphic Area: 53.5"w x 88.25"h

Front Visual Area: 30"w x 88.25"h

Front Safe Zone: 26"w x 84.25

Side Safe Zones: 8.87″w x 84.25 r logos on endcaps

Ω