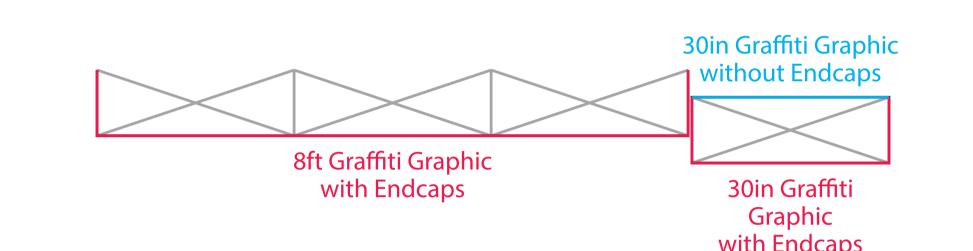

## 8 Foot Graffiti Display Front with Two Endcaps Graphic Template

Graphic Size with Bleed: 116.5"w x 90.25"h Final Graphic Area: 111.75"w x 88.25"h Front Visual Area: 88.25"w x 88.25"h Front Safe Zone: 84.25"w x 84.25

——— Graphic Size with Bleed:

——— Final Graphic Area:

58"w x 90.25"h

53.5"w x 88.25"h

Front Visual Area:

30"w x 88.25"h

Front Safe Zone:

Side Safe Zones:

26"w x 84.25

8.87"w x 84.25

30 Inch Graffiti Display Back without Endcaps Graphic Template

> Graphic Size with Bleed: 33"w x 90.25"h

> > - Final Graphic Area: 30"w x 88.25"h

Front Safe Zone: 26"w x 84.25