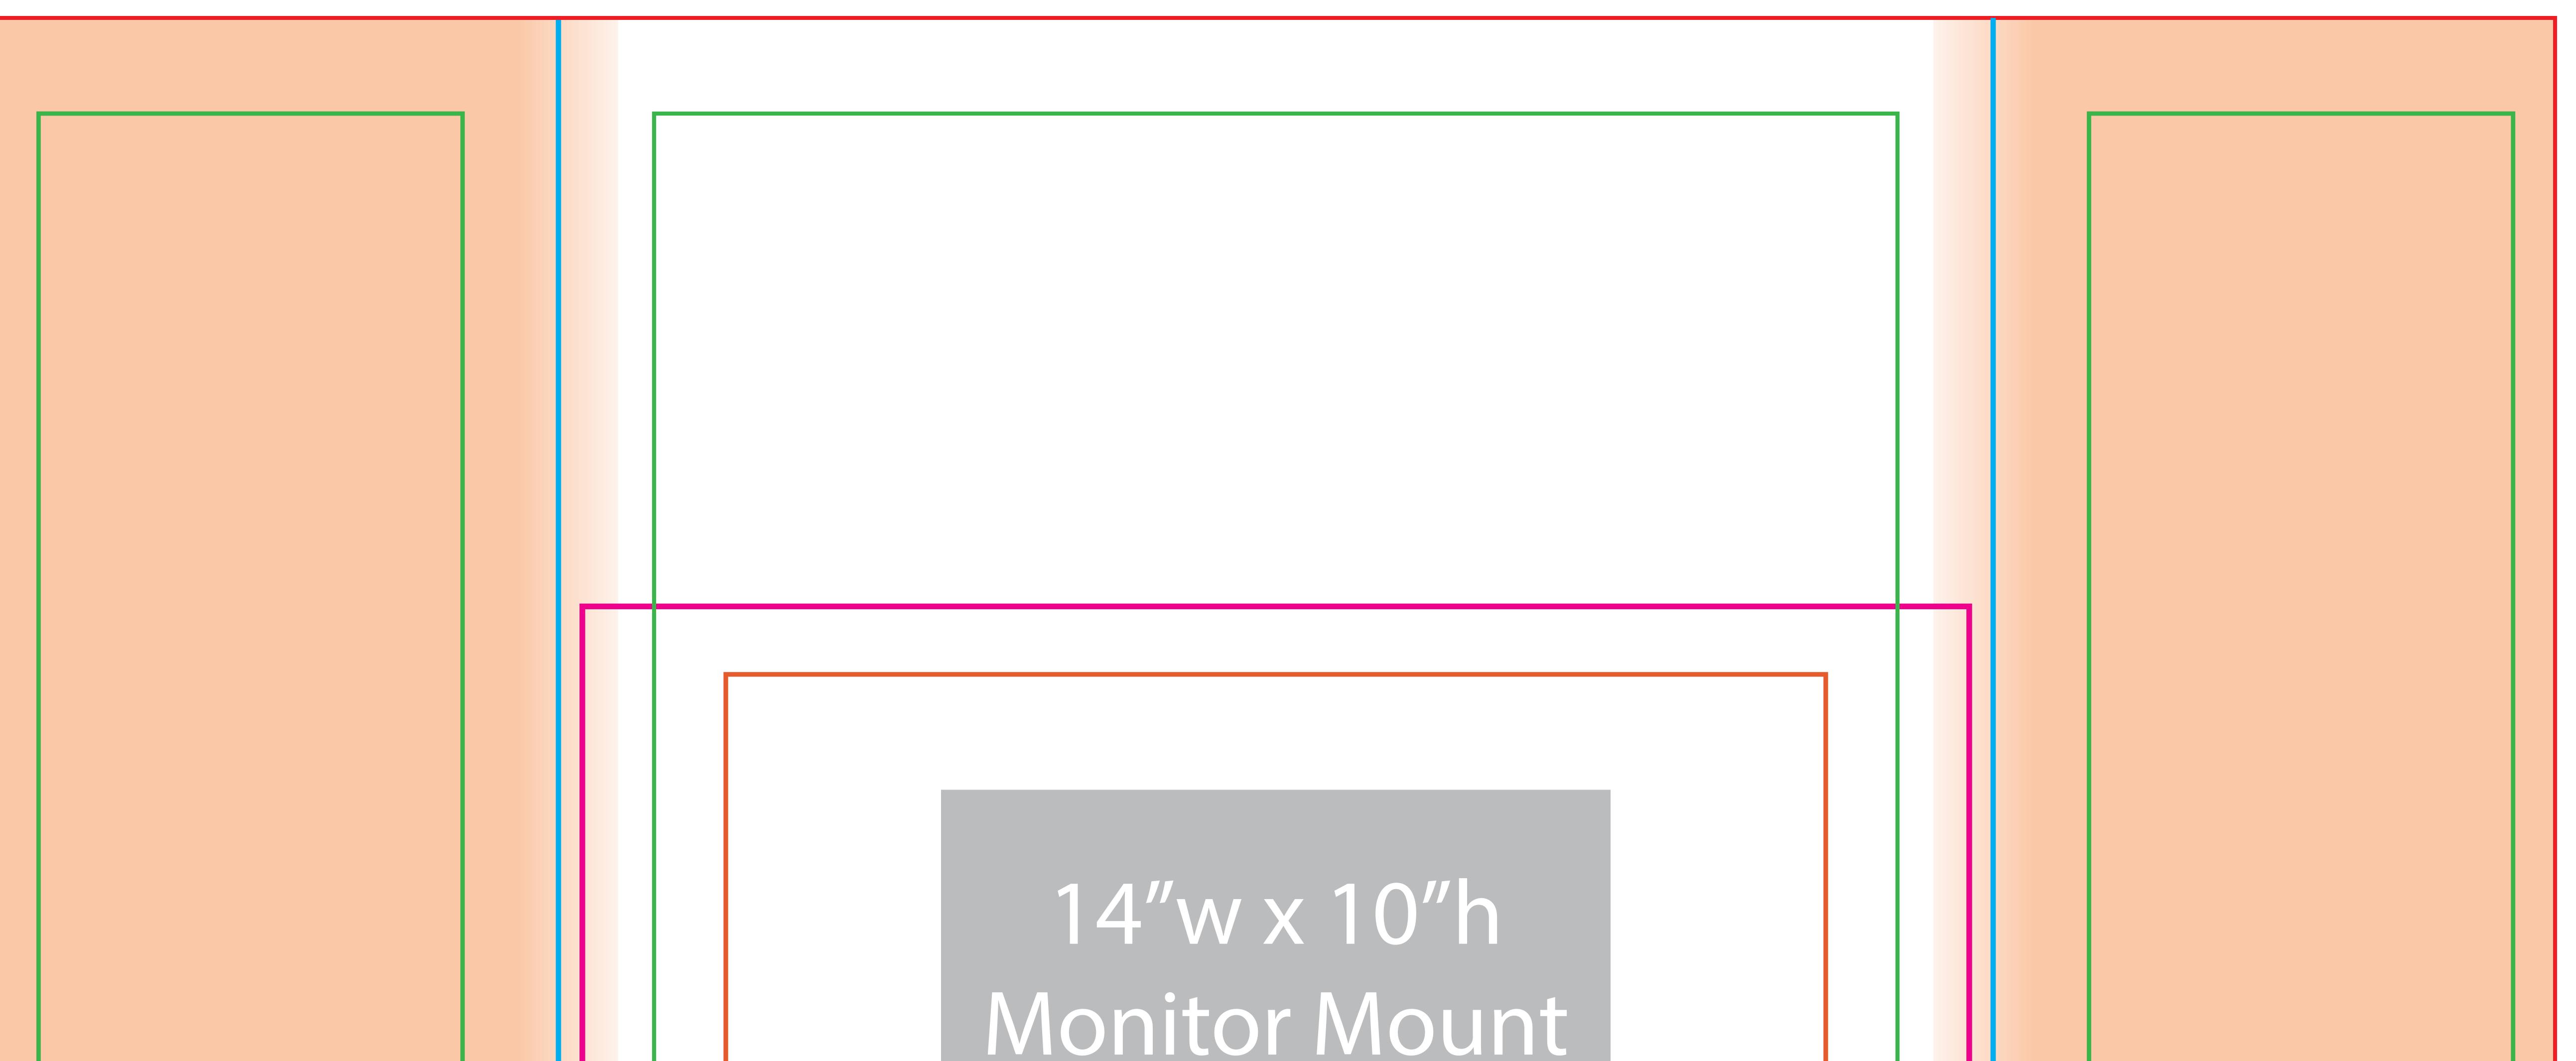

# S

Cutout Area

Approximate size of 24" Monitor. Monitor sizes may vary. Approximate size of 32" Monitor. Monitor sizes may vary.

30 Inch Graffiti Display Front with Two Endcaps and Monitor Cutout Graphic Template

# -+

Graphic Size with Bleed: 58"w x 90.25"h

Final Graphic Area: 53.5"w x 88.25"h

Front Visual Area: 30"w x 88.25"h

Front Safe Zone: 26"w x 84.25

> Side Safe Zones: 8.87"w x 84.25