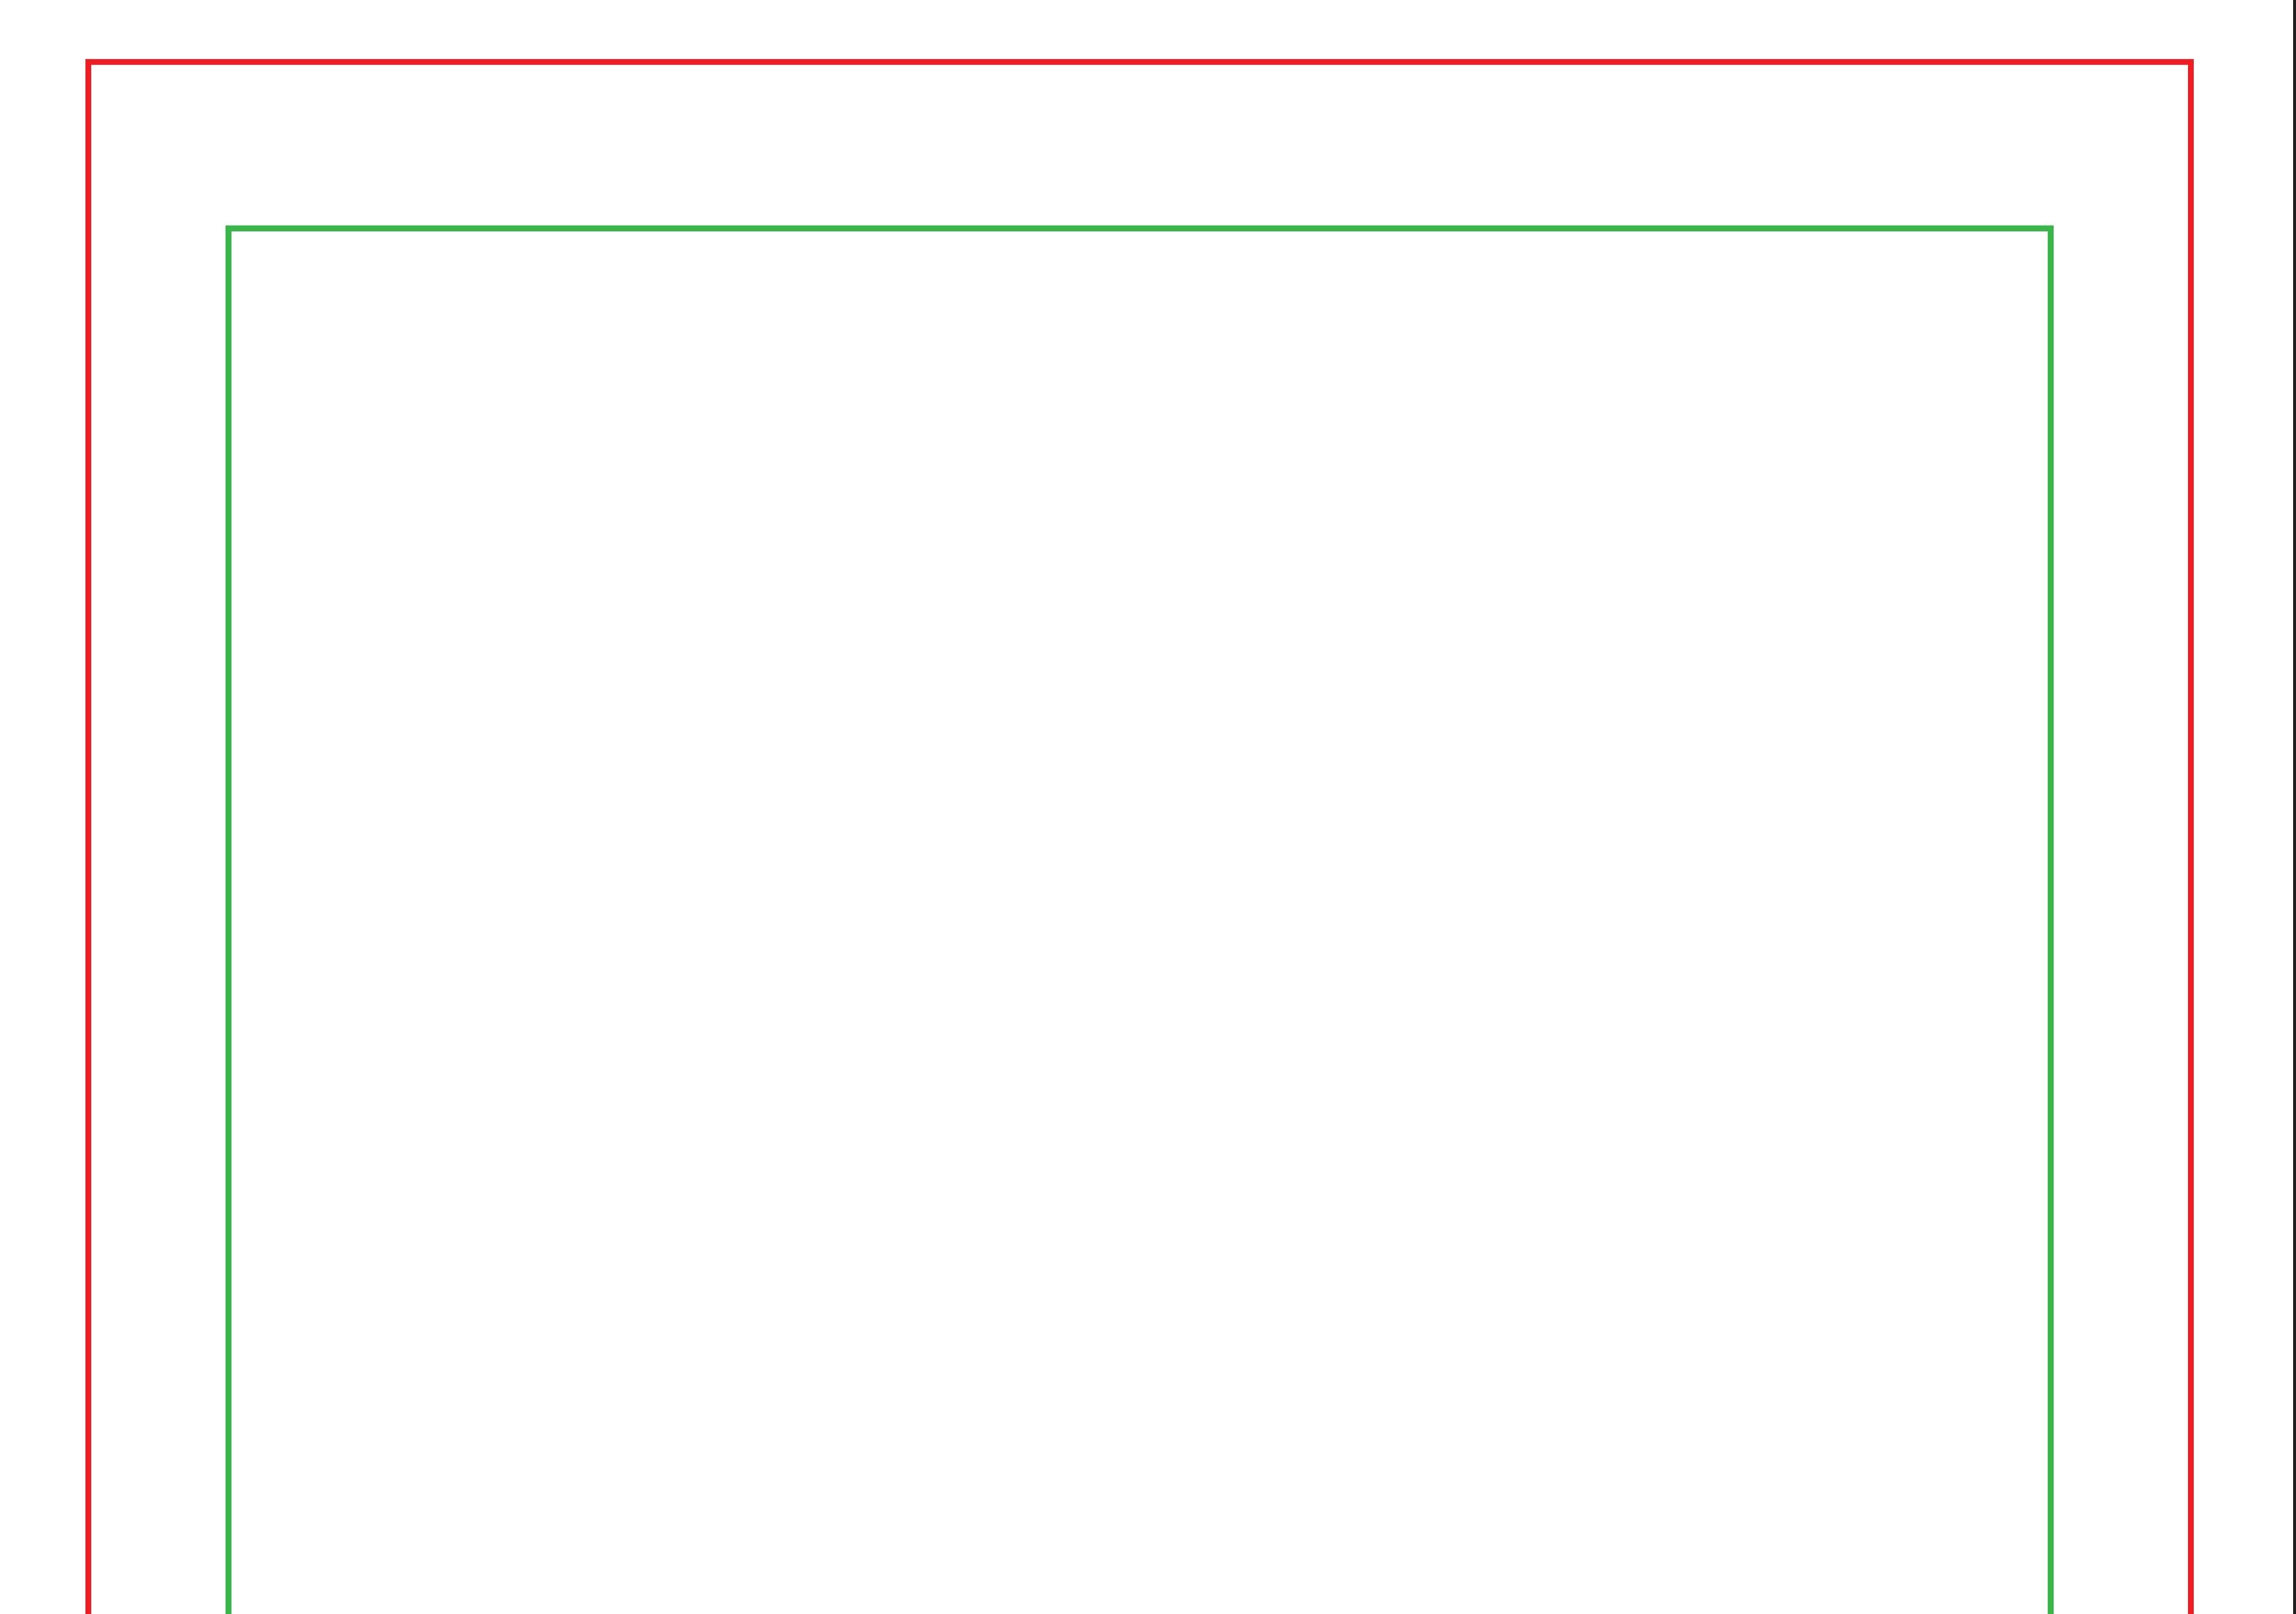

> **Illustrator Template** Updated January 3, 2020

30 Inch Graffiti Display Back without Endcaps Graphic Template

Graphic Size with Bleed:
 33"w x 90.25"h

Final Graphic Area: 30"w x 88.25"h

— Front Safe Zone:
26"w x 84.25