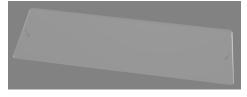

## Parts for Assembly:

2 - Shelf brackets

1 - 34 inch x 10 inch Acrylic Shelf

2 - Clear caps

**2:** Apply SEG graphics using 34" Backlit Banner Stand instructions.

**3:** Place acrylic shelf on top of the brackets, aligning threaded pegs with holes in brackets. Screw on clear caps underneath to keep the shelf in place.