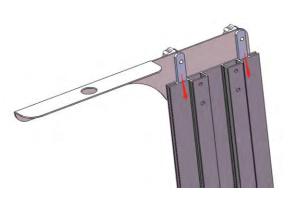

## Step-by-Step Instructions:

Shelf brackets must be attached before the frame is fully assembled.

**1:** Loosen all 4 knobs on each shelf bracket and slide metal bars into side frame panels. Tighten knobs to hold shelf bracket in place. Complete assembly of frame.

**2:** Apply SEG graphics using 34" Backlit Banner Stand instructions.

**3:** Place acrylic shelf on top of the brackets, aligning threaded pegs with holes in brackets. Screw on clear caps underneath to keep the shelf in place.