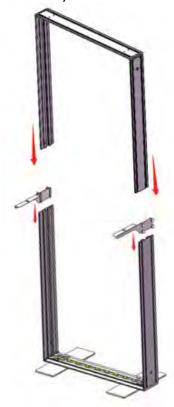

## Step-by-Step Instructions:

Shelf brackets must be attached before the frame is fully assembled.

**1:** Loosen all 4 knobs on each shelf bracket and slide metal bars into side frame panels. Tighten knobs to hold shelf bracket in place. Complete assembly of frame.