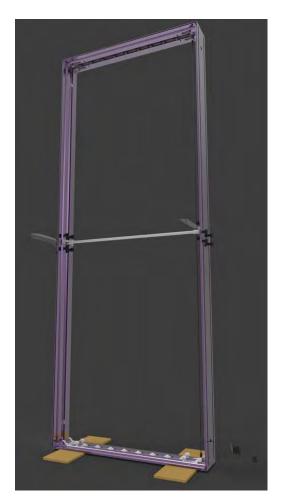

## Step-by-Step Instructions:

Shelf brackets must be attached before the frame is fully assembled.

**1:** Loosen all 4 knobs on each shelf bracket and slide metal bars into side frame panels. Tighten knobs to hold shelf bracket in place. Complete assembly of frame.