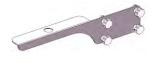

## Parts for Assembly:

2 - Shelf brackets

1 - 34 inch x 10 inch Acrylic Shelf

2 - Clear caps

## Step-by-Step Instructions:

Shelf brackets must be attached before the frame is fully assembled.

**1:** Loosen all 4 knobs on each shelf bracket and slide metal bars into side frame panels. Tighten knobs to hold shelf bracket in place. Complete assembly of frame.