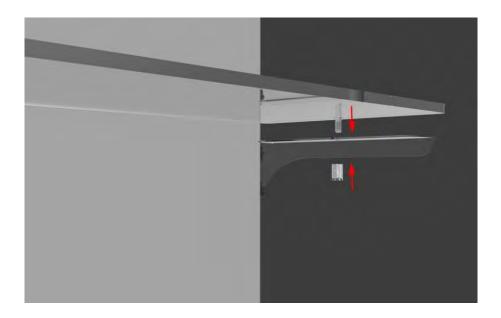

## Step-by-Step Instructions:

Shelf brackets must be attached before the frame is fully assembled.

**1:** Loosen all 4 knobs on each shelf bracket and slide metal bars into side frame panels. Tighten knobs to hold shelf bracket in place. Complete assembly of frame.