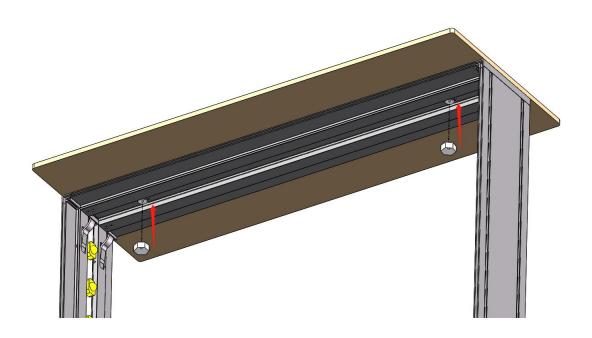

**5:** Push down clips to secure.

**6:** Open clips on top of frame and slide top frame panel into place.

**7:** Push down clips to secure. tight.

**8:** Align countertop onto top frame panel.

**9:** Secure countertop with connections under top frame panel.