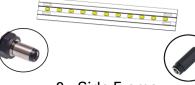

## Parts for Assembly

Bottom Frame Panel

Top Frame Panel

2 - Side Frame Panels with LED Light Strips

2 - Feet

Countertop

4 - Screws for Feet

4 - Nuts for Feet

## Step-by-Step Instructions

**1:** Alight feet with bottom of frame.

2: Secure feet with nuts and screws.

**3:** Open clips on Frame Panels with LED Light Strips.

**4:** Slide side LED Light Strip Frame Panels into Bottom Frame Panel. Make sure LED light plug orientation are on the same side of frame.