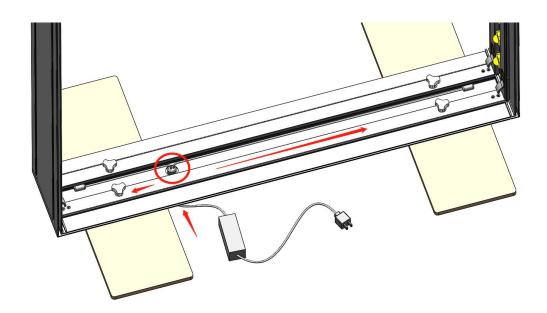

**10:** Insert power splitter through rubber grommet one end at a time. Plug in electrical cords on bottom ends of frame.