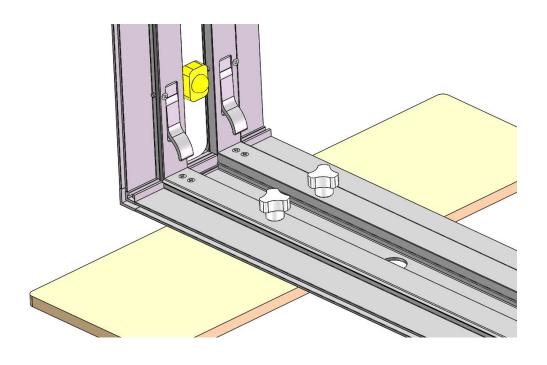

**5:** Push down clips to secure.

**6:** Open clips on top of frame and slide top frame panel into place.

**7:** Push down clips to secure. tight.

**8:** Align countertop onto top frame panel.

**9:** Secure countertop with connections under top frame panel.