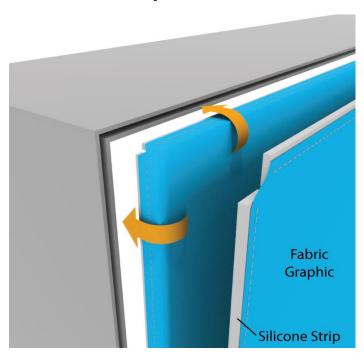

## 11. SEG Graphic Instructions

Silicone Edge Graphics (SEG) are installed by folding the graphic material, along with the silicone strip, and inserting it into the channel.

Use your fingertip to aid in the installation process.

Begin at the top corner of the frame and tuck the graphic into the channel. Proceed to tuck the middle of the top and then the remaining corners of the graphic.

Move to the middle on each side.

To avoid distorting the graphic, ensure that you do not stretch the silicone edge. Tuck the remaining perimeter of the graphic material into the channel.