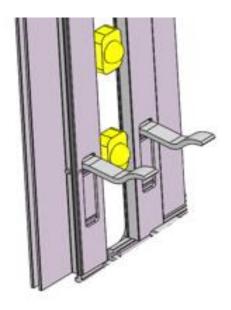

## Step-by-Step Instructions

**1:** Alight feet with bottom of frame.

2: Secure feet with nuts and screws.

**3:** Open clips on Frame Panels with LED Light Strips.

**4:** Slide side LED Light Strip Frame Panels into Bottom Frame Panel. Make sure LED light plug orientation are on the same side of frame.

**5:** Push down clips to secure.

**6:** Open clips on top of frame and slide top frame panel into place.

**7:** Push down clips to secure. tight.

**8:** Align countertop onto top frame panel.

**9:** Secure countertop with connections under top frame panel.