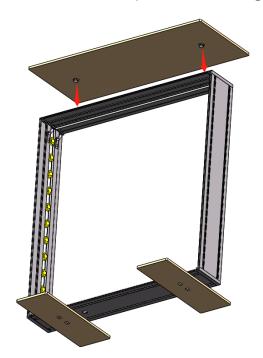

## Step-by-Step Instructions

**1:** Alight feet with bottom of frame.

2: Secure feet with nuts and screws.

**3:** Open clips on Frame Panels with LED Light Strips.

**4:** Slide side LED Light Strip Frame Panels into Bottom Frame Panel. Make sure LED light plug orientation are on the same side of frame.

**5:** Push down clips to secure.

**6:** Open clips on top of frame and slide top frame panel into place.

**7:** Push down clips to secure. tight.

**8:** Align countertop onto top frame panel.

**9:** Secure countertop with connections under top frame panel.