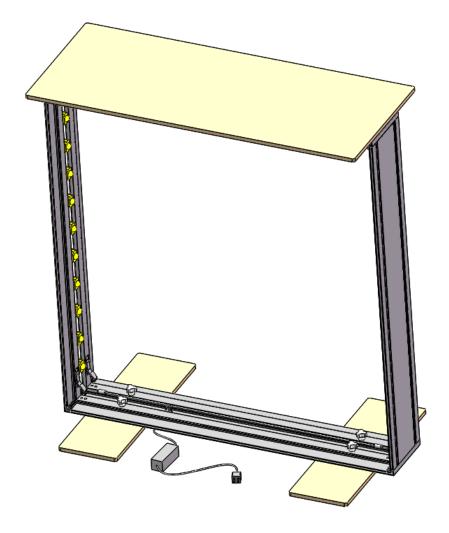

## Parts for Assembly

Bottom Frame Panel

Top Frame Panel

2 - Side Frame Panels with LED Light Strips

2 - Feet

Countertop

4 - Screws for Feet

4 - Nuts for Feet

Power Supply

2 - Countertop connection nuts

## Step-by-Step Instructions

**1:** Alight feet with bottom of frame.

2: Secure feet with nuts and screws.

**3:** Open clips on Frame Panels with LED Light Strips.

**4:** Slide side LED Light Strip Frame Panels into Bottom Frame Panel. Make sure LED light plug orientation are on the same side of frame.

**5:** Push down clips to secure.

**6:** Open clips on top of frame and slide top frame panel into place.

**7:** Push down clips to secure. tight.

**8:** Align countertop onto top frame panel.

**9:** Secure countertop with connections under top frame panel.

**10:** Insert power splitter through rubber grommet one end at a time. Plug in electrical cords on bottom ends of frame.