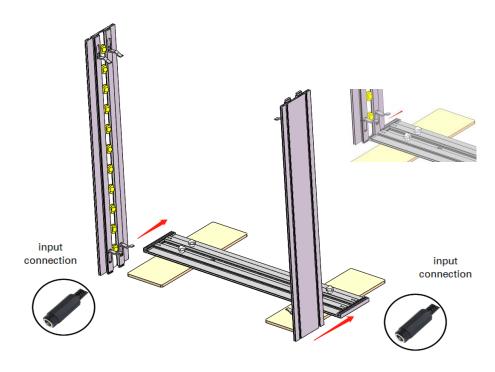

## Step-by-Step Instructions

**1:** Alight feet with bottom of frame.

2: Secure feet with nuts and screws.

**3:** Open clips on Frame Panels with LED Light Strips.

**4:** Slide side LED Light Strip Frame Panels into Bottom Frame Panel. Make sure LED light plug orientation are on the same side of frame.

**5:** Push down clips to secure.

**6:** Open clips on top of frame and slide top frame panel into place.

**7:** Push down clips to secure. tight.

**8:** Align countertop onto top frame panel.

**9:** Secure countertop with connections under top frame panel.