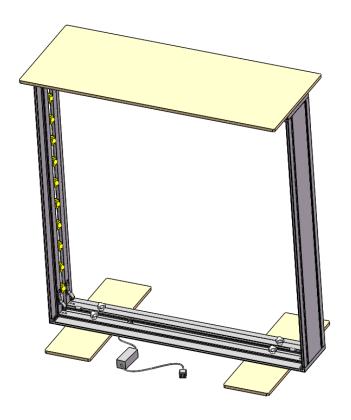

## Parts for Assembly

Bottom Frame Panel

Top Frame Panel

2 - Side Frame Panels with LED Light Strips

2 - Feet

Countertop

4 - Screws for Feet

4 - Nuts for Feet

Power Supply

2 - Countertop connection nuts

## Step-by-Step Instructions

**1:** Alight feet with bottom of frame.

2: Secure feet with nuts and screws.

**3:** Open clips on Frame Panels with LED Light Strips.

**4:** Slide side LED Light Strip Frame Panels into Bottom Frame Panel. Make sure LED light plug orientation are on the same side of frame.

**5:** Push down clips to secure.

**6:** Open clips on top of frame and slide top frame panel into place.

**7:** Push down clips to secure. tight.

**8:** Align countertop onto top frame panel.

**9:** Secure countertop with connections under top frame panel.

**10:** Insert power splitter through rubber grommet one end at a time. Plug in electrical cords on bottom ends of frame.