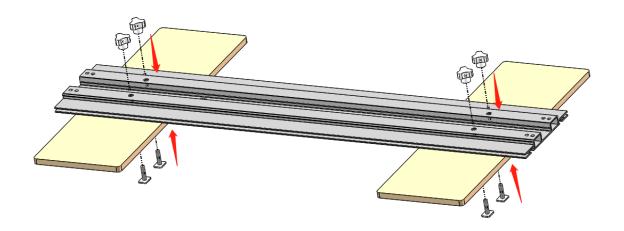

## Parts for Assembly

Bottom Frame Panel

Top Frame Panel

2 - Side Frame Panels with LED Light Strips

2 - Feet

Countertop

4 - Screws for Feet

4 - Nuts for Feet

Power Supply

2 - Countertop connection nuts