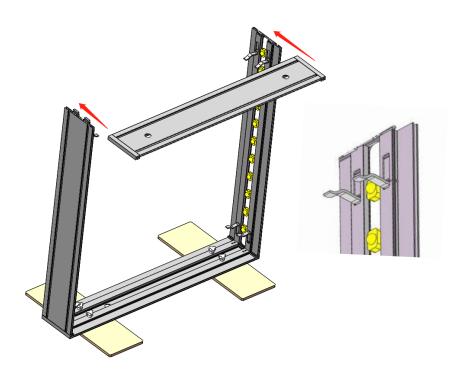

**5:** Push down clips to secure.

**6:** Open clips on top of frame and slide top frame panel into place.

**7:** Push down clips to secure. tight.

**8:** Align countertop onto top frame panel.

**9:** Secure countertop with connections under top frame panel.