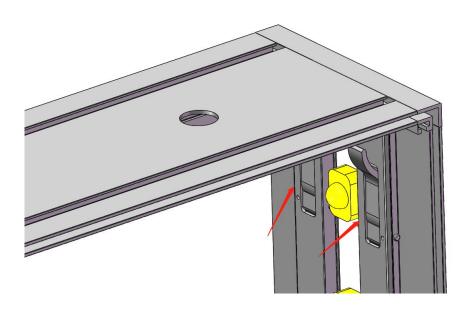

**5:** Push down clips to secure.

**6:** Open clips on top of frame and slide top frame panel into place.

**7:** Push down clips to secure. tight.

**8:** Align countertop onto top frame panel.

**9:** Secure countertop with connections under top frame panel.