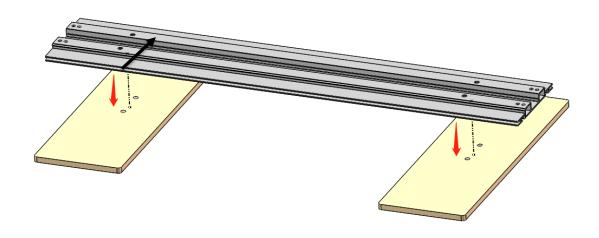

## Parts for Assembly

Bottom Frame Panel

Top Frame Panel

2 - Side Frame Panels with LED Light Strips

2 - Feet

Countertop

4 - Screws for Feet

4 - Nuts for Feet

Power Supply

2 - Countertop connection nuts