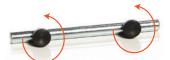

## Reveal Banner Stand Wall Assembly (Using Optional Connector Pins)

Loosen knobs on connector pin(s).

Align banner stands.

Slide connector all the way into circular slot top bar of 1st banner.

Slide connector into 2nd banner. Tighten both knobs. Repeat with additional banners to make a wall.