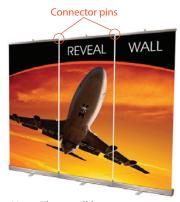

## Reveal Banner Stand Wall Assembly (Using Optional Connector Pins)

Loosen knobs on connector pin(s).

Align banner stands.

Slide connector all the way into circular slot top bar of 1st banner.

Slide connector into 2nd banner. Tighten both knobs. Repeat with additional banners to make a wall.

Note: There will be an approximate 1.25" gap between banner stands.