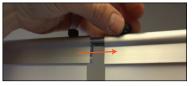

## Reveal Banner Stand Assembly Instructions



Watch the setup video: http://youtu.be/7Jjb8XnnJh0



Remove bungled pole from back of banner stand base.



Swivel Foot 90 degrees.



Extend bungied pole and insert into hole in base.



Using your foot to hold down the base, slowly pull graphic up.



Lean banner back to hook top bar onto pole



## Reveal Banner Stand Wall Assembly (Using Optional Connector Pins)



Loosen knobs on connector pin(s).





Align banner stands.

Slide connector all the way into circular slot top bar of 1st banner.

Slide connector into 2nd banner. Tighten both knobs. Repeat with additional banners to make a wall.



Note: There will be an approximate 1.25" gap between banner stands.