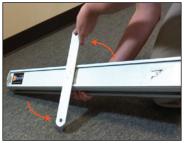

## Reveal Banner Stand Assembly Instructions

Watch the setup video: http://youtu.be/7Jjb8XnnJh0

Remove bungled pole from back of banner stand base.

Swivel Foot 90 degrees.

Extend bungied pole and insert into hole in base.