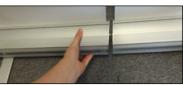

## Reveal Banner Stand Wall Assembly (Using Optional Connector Pins)

Loosen knobs on connector pin(s).

Align banner stands.

Slide connector all the way into circular slot top bar of 1st banner.

Slide connector into 2nd banner. Tighten both knobs. Repeat with additional banners to make a wall.