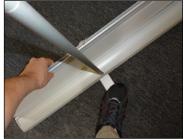

Using your foot to hold down the base, slowly pull graphic up.

Lean banner back to hook top bar onto pole