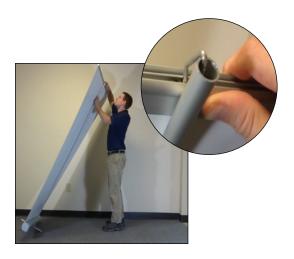

## Reveal Banner Stand Assembly Instructions

Watch the setup video: http://youtu.be/7Jjb8XnnJh0

Remove bungled pole from back of banner stand base.

Swivel Foot 90 degrees.

Extend bungied pole and insert into hole in base.

Using your foot to hold down the base, slowly pull graphic up.

Lean banner back to hook top bar onto pole