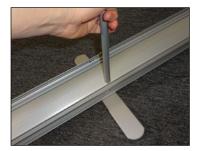

## Reveal Banner Stand Assembly Instructions

Watch the setup video: http://youtu.be/7Jjb8XnnJh0

Remove bungled pole from back of banner stand base.

Swivel Foot 90 degrees.

Extend bungied pole and insert into hole in base.