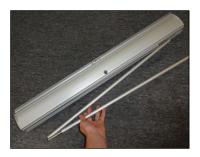

## Reveal Banner Stand Assembly Instructions

Watch the setup video: http://youtu.be/7Jjb8XnnJh0

Remove bungled pole from back of banner stand base.

Swivel Foot 90 degrees.

Extend bungied pole and insert into hole in base.